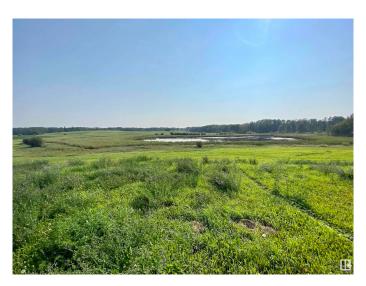

## \$299,999

0 Bedroom, 0.00 Bathroom, Rural on 39.44 Acres

None, Rural Parkland County, AB

39.44 ROLLING ACRES WITH YOUR OWN PRIVATE POND! PERFECT LOCATION TO **BUILD YOUR COUNTRY DREAM HOME!** WELCOME TO 51413 RANGE ROAD 21. THIS AMAZING LOT IS CLASSIFIED AS OUT OF SUBDIVISION. THE PROPERTY HAS LIMITED BUILDING RESTRICTIONS AND NO TIME CONSTRAINTS FOR DEVELOPMENT. THE TOPOGRAPHY OF THE LAND IS ROLLING AND IS PERFECT FOR A WALK-OUT. DISTANCE TO STONY PLAIN IS 18 MIN AND IS A 30 MIN COMMUTE FROM WEST EDMONTON. WELLS PERMITTED. PROPERTY IN THE PAST WAS CULTIVATED AND ALSO WAS IN HAY, NO TIMELINE TO BUILD.

### **Exterior**

Exterior Features Backs Onto Lake, Golf Nearby, No Back Lane, Not Fenced, Playground

Nearby, Schools, Shopping Nearby