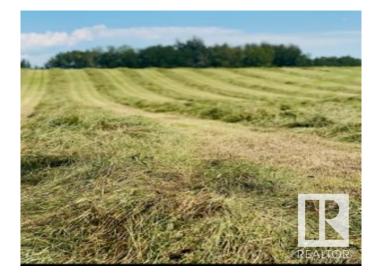

## \$299,999

0 Bedroom, 0.00 Bathroom, Rural on 39.44 Acres

None, Rural Parkland County, AB

39.44 ROLLING ACRES WITH YOUR OWN PRIVATE POND! PERFECT LOCATION TO **BUILD YOUR COUNTRY DREAM HOME!** WELCOME TO 51413 RANGE ROAD 21. THIS AMAZING LOT IS CLASSIFIED AS OUT OF SUBDIVISION. THE PROPERTY HAS LIMITED BUILDING RESTRICTIONS AND NO TIME CONSTRAINTS FOR DEVELOPMENT. THE TOPOGRAPHY OF THE LAND IS ROLLING AND IS PERFECT FOR A WALK-OUT. DISTANCE TO STONY PLAIN IS 18 MIN AND IS A 30 MIN COMMUTE FROM WEST EDMONTON. WELLS PERMITTED. PROPERTY IN THE PAST WAS CULTIVATED AND ALSO WAS IN HAY, NO TIMELINE TO BUILD.