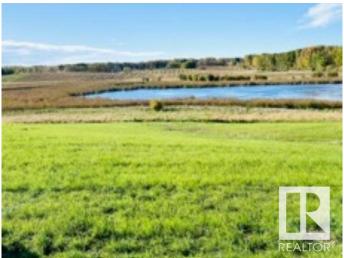

## \$299,999

0 Bedroom, 0.00 Bathroom, Rural on 39.44 Acres

None, Rural Parkland County, AB

39.44 ROLLING ACRES WITH YOUR OWN PRIVATE POND! PERFECT LOCATION TO **BUILD YOUR COUNTRY DREAM HOME!** WELCOME TO 51413 RANGE ROAD 21. THIS AMAZING LOT IS CLASSIFIED AS OUT OF SUBDIVISION. THE PROPERTY HAS LIMITED BUILDING RESTRICTIONS AND NO TIME CONSTRAINTS FOR DEVELOPMENT. THE TOPOGRAPHY OF THE LAND IS ROLLING AND IS PERFECT FOR A WALK-OUT. DISTANCE TO STONY PLAIN IS 18 MIN AND IS A 30 MIN COMMUTE FROM WEST EDMONTON. WELLS PERMITTED. PROPERTY IN THE PAST WAS CULTIVATED AND ALSO WAS IN HAY, NO TIMELINE TO BUILD.

### **Exterior**

Exterior Features Backs Onto Lake, Golf Nearby, No Back Lane, Not Fenced, Playground

Nearby, Schools, Shopping Nearby