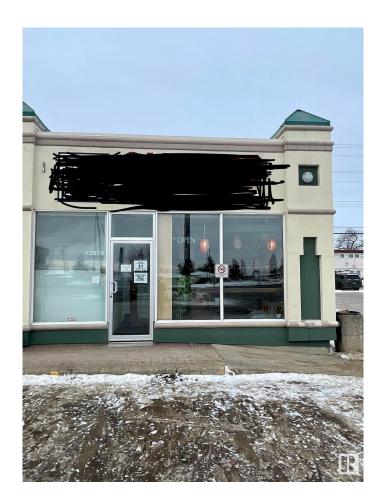

## \$123,800

0 Bedroom, 0.00 Bathroom, Business on 0.00 Acres

Killarney, Edmonton, AB

This WELL known business located in a busy strip mall. High traffic area. Serving REMEN, BUBBLE TEA.... Business is pretty steady with lots of take out and on line orders. Simple menu and easy to operate. It has great potential to add more items and increase the sales. Don't miss it!!