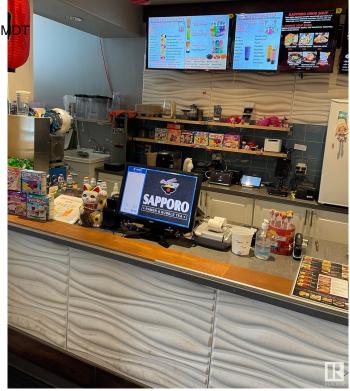

## \$123,800

0 Bedroom, 0.00 Bathroom, Business on 0.00 Acres

Killarney, Edmonton, AB

This WELL known business located in a busy strip mall. High traffic area. Serving REMEN, BUBBLE TEA.... Business is pretty steady with lots of take out and on line orders. Simple menu and easy to operate. It has great potential to add more items and increase the sales. Don't miss it!!