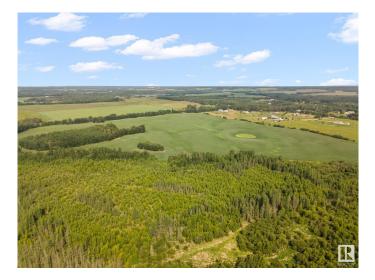

### \$750,000

0 Bedroom, 0.00 Bathroom, Rural on 160.00 Acres

None, Rural Parkland County, AB

A great opportunity to own 160 acres of oasis on a dead end road in Rural Parkland County. 43 minutes to Edmonton, and 18 minutes to Stony Plain. This land has so many possibilities! Seller has a tentative plan showing proposed subdivision. A portion of the land is currently planted with crop, and the rest bush and mature trees. NE quarter (additional 159 acres) right next door is also available for purchase.

## Exterior

Exterior Features Rolling Land, Subdividable Lot, Treed Lot