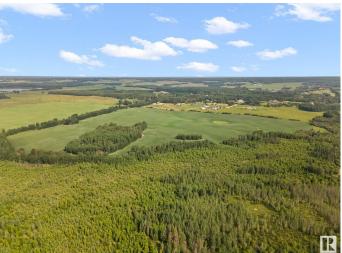

### \$750,000

0 Bedroom, 0.00 Bathroom, Rural on 160.00 Acres

None, Rural Parkland County, AB

A great opportunity to own 160 acres of oasis on a dead end road in Rural Parkland County. 43 minutes to Edmonton, and 18 minutes to Stony Plain. This land has so many possibilities! Seller has a tentative plan showing proposed subdivision. A portion of the land is currently planted with crop, and the rest bush and mature trees. NE quarter (additional 159 acres) right next door is also available for purchase.

## Exterior

Exterior Features Rolling Land, Subdividable Lot, Treed Lot