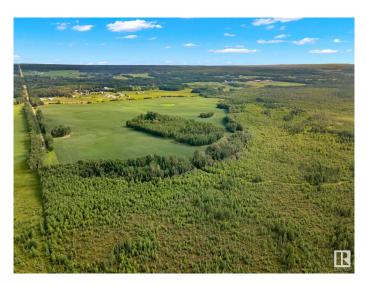

### \$750,000

0 Bedroom, 0.00 Bathroom, Rural on 160.00 Acres

None, Rural Parkland County, AB

A great opportunity to own 160 acres of oasis on a dead end road in Rural Parkland County. 43 minutes to Edmonton, and 18 minutes to Stony Plain. This land has so many possibilities! Seller has a tentative plan showing proposed subdivision. A portion of the land is currently planted with crop, and the rest bush and mature trees. NE quarter (additional 159 acres) right next door is also available for purchase.

## Exterior

Exterior Features Rolling Land, Subdividable Lot, Treed Lot