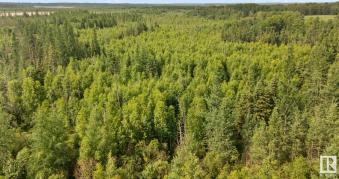

#### \$475,000

0 Bedroom, 0.00 Bathroom, Rural on 159.00 Acres

None, Rural Parkland County, AB

A great opportunity to own 159 acres of oasis in Rural Parkland County. 43 minutes to Edmonton, and 18 minutes to Stony Plain. This land has so many possibilities! This land is covered in bush and mature trees. NW quarter (additional 160 acres) right next door is also available for purchase.

### Exterior

Exterior Features Private Setting, Rolling Land, Subdividable Lot, Treed Lot