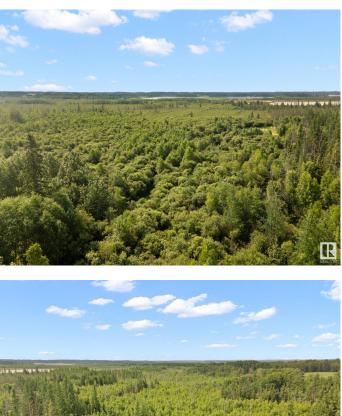

#### \$475,000

0 Bedroom, 0.00 Bathroom, Rural on 159.00 Acres

None, Rural Parkland County, AB

A great opportunity to own 159 acres of oasis in Rural Parkland County. 43 minutes to Edmonton, and 18 minutes to Stony Plain. This land has so many possibilities! This land is covered in bush and mature trees. NW quarter (additional 160 acres) right next door is also available for purchase.

### Exterior

Exterior Features Private Setting, Rolling Land, Subdividable Lot, Treed Lot