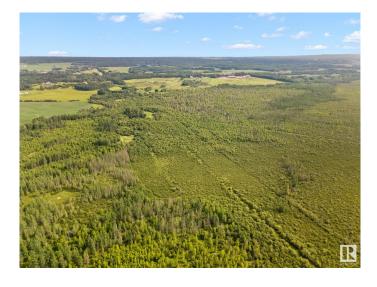

#### \$475,000

0 Bedroom, 0.00 Bathroom, Rural on 159.00 Acres

None, Rural Parkland County, AB

A great opportunity to own 159 acres of oasis in Rural Parkland County. 43 minutes to Edmonton, and 18 minutes to Stony Plain. This land has so many possibilities! This land is covered in bush and mature trees. NW quarter (additional 160 acres) right next door is also available for purchase.

### Exterior

Exterior Features Private Setting, Rolling Land, Subdividable Lot, Treed Lot