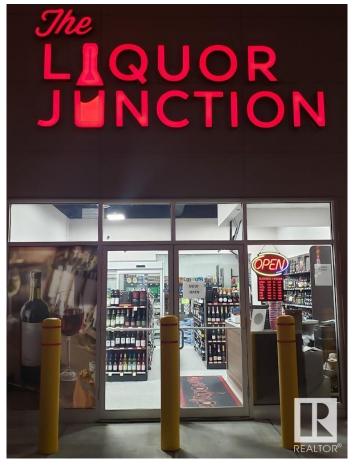

## \$99,000

0 Bedroom, 0.00 Bathroom, Business on 0.00 Acres

None, Penhold, AB

Established liquor store, built brand new in 2020, for sale in rapidly growing Central Alberta! Located in a busy plaza along with other big franchises including Tim Hortons, Burger King, Petro Canada Gas station/truck stop, Pizza Pizza etc. bringing in a lot of foot traffic. This sale includes business only, no real property.