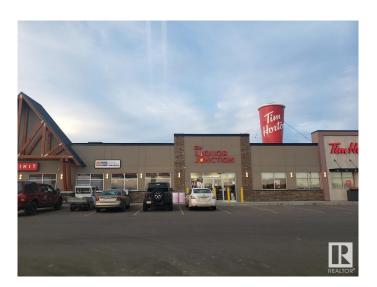

## \$99,000

0 Bedroom, 0.00 Bathroom, Business on 0.00 Acres

None, Penhold, AB

Established liquor store, built brand new in 2020, for sale in rapidly growing Central Alberta! Located in a busy plaza along with other big franchises including Tim Hortons, Burger King, Petro Canada Gas station/truck stop, Pizza Pizza etc. bringing in a lot of foot traffic. This sale includes business only, no real property.