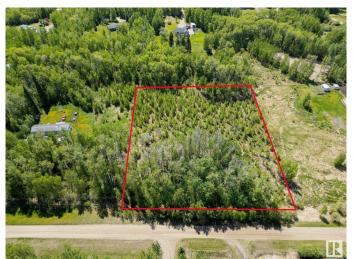

# \$85,000 - 32-53222 Rge Rd 34, Rural Parkland County

MLS® #E4417552

### \$85,000

0 Bedroom, 0.00 Bathroom, Rural on 3.26 Acres

Highland Acres II, Rural Parkland County, AB

Looking for more space & the quietness of country life? Look no further! This lot is ready for a home.

## **Essential Information**

MLS® # E4417552 Price \$85,000

Bathrooms 0.00
Acres 3.26
Type Rural

Sub-Type Vacant Lot/Land

Status Active

# **Community Information**

Address 32-53222 Rge Rd 34
Area Rural Parkland County

Subdivision Highland Acres II

City Rural Parkland County

County ALBERTA

Province AB

Postal Code T0E 0N0