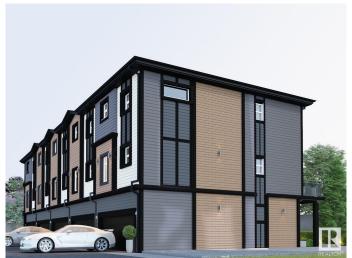

## \$8,900,000

0 Bedroom, 0.00 Bathroom, Multi-Family Commercial on 0.00 Acres

Chappelle Area, Edmonton, AB

MULTIFAMILY ALERT...... 2.91 Acre of Fully Serviced Land for 61 Townhomes. Medium Scale Residential Zone. Very well planed site with ample parking and small park located in middle. Open roadways between two Lanes of townhomes. Located in mature Community of Chappelle. Located close to 41 Ave SW. Fully serviced land is ready to start 61 townhomes. All units with Double Attached garage. Unit sizes starting from 1475 Sq ft to 1700 Sq ft. North side of this property is facing Chappelle Road and South side is backing onto Storm water pond. One 6-Plex is completed Framed, One 5-Plex is 90% Complete and One foundation poured for a 3-Plex. All the Plans and drawings and are ready to start construction anytime. Walking distance from all Amenities and 10 mins driving to Airport. DON'T MISS.....