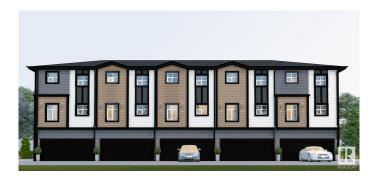

## \$8,900,000

0 Bedroom, 0.00 Bathroom, Multi-Family Commercial on 0.00 Acres

Chappelle Area, Edmonton, AB

MULTIFAMILY ALERT...... 2.91 Acre of Fully Serviced Land for 61 Townhomes. Medium Scale Residential Zone. Very well planed site with ample parking and small park located in middle. Open roadways between two Lanes of townhomes. Located in mature Community of Chappelle. Located close to 41 Ave SW. Fully serviced land is ready to start 61 townhomes. All units with Double Attached garage. Unit sizes starting from 1475 Sq ft to 1700 Sq ft. North side of this property is facing Chappelle Road and South side is backing onto Storm water pond. One 6-Plex is completed Framed, One 5-Plex is 90% Complete and One foundation poured for a 3-Plex. All the Plans and drawings and are ready to start construction anytime. Walking distance from all Amenities and 10 mins driving to Airport. DON'T MISS.....