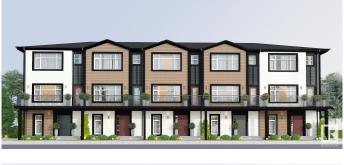

## \$8,900,000

0 Bedroom, 0.00 Bathroom, Multi-Family Commercial on 0.00 Acres

Chappelle Area, Edmonton, AB

MULTIFAMILY ALERT...... 2.91 Acre of Fully Serviced Land for 61 Townhomes. Medium Scale Residential Zone. Very well planed site with ample parking and small park located in middle. Open roadways between two Lanes of townhomes. Located in mature Community of Chappelle. Located close to 41 Ave SW. Fully serviced land is ready to start 61 townhomes. All units with Double Attached garage. Unit sizes starting from 1475 Sq ft to 1700 Sq ft. North side of this property is facing Chappelle Road and South side is backing onto Storm water pond. One 6-Plex is completed Framed, One 5-Plex is 90% Complete and One foundation poured for a 3-Plex. All the Plans and drawings and are ready to start construction anytime. Walking distance from all Amenities and 10 mins driving to Airport. DON'T MISS.....