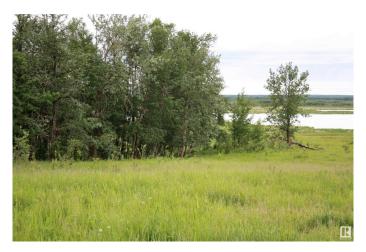

### \$529,000

0 Bedroom, 0.00 Bathroom, Rural on 123.69 Acres

None, Rural Parkland County, AB

A RARE OPPORTUNITY to own lake front property. This 123 acre parcel has trees, gentle rolling hills, flat land, water front. Lake has natural sand beaches great for small boats, canoes, fishing & more. Spring fed. Currently used for pasture land. Close to amenities yet out of the way from the hustle & bustle of city life. Build, develop or just enjoy the opportunities are yours.

## Exterior

Exterior Features Backs Onto Lake, Fenced, Lake Access Property, Private Setting, Waterfront Property