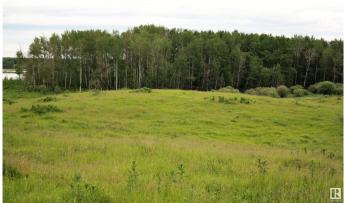

### \$529,000

0 Bedroom, 0.00 Bathroom, Rural on 123.69 Acres

None, Rural Parkland County, AB

A RARE OPPORTUNITY to own lake front property. This 123 acre parcel has trees, gentle rolling hills, flat land, water front. Lake has natural sand beaches great for small boats, canoes, fishing & more. Spring fed. Currently used for pasture land. Close to amenities yet out of the way from the hustle & bustle of city life. Build, develop or just enjoy the opportunities are yours.

## Exterior

Exterior Features Backs Onto Lake, Fenced, Lake Access Property, Private Setting, Waterfront Property