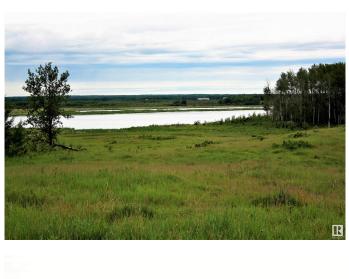

### \$529,000

0 Bedroom, 0.00 Bathroom, Rural on 123.69 Acres

None, Rural Parkland County, AB

A RARE OPPORTUNITY to own lake front property. This 123 acre parcel has trees, gentle rolling hills, flat land, water front. Lake has natural sand beaches great for small boats, canoes, fishing & more. Spring fed. Currently used for pasture land. Close to amenities yet out of the way from the hustle & bustle of city life. Build, develop or just enjoy the opportunities are yours.

## Exterior

Exterior Features Backs Onto Lake, Fenced, Lake Access Property, Private Setting, Waterfront Property