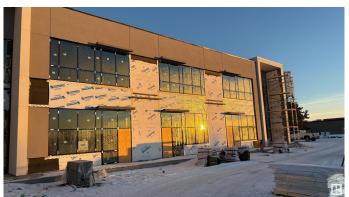

#### \$0

0 Bedroom, 0.00 Bathroom, Retail on 0.00 Acres

Ellerslie Industrial, Edmonton, AB

Incredible leasing Opportunity available in the Parsons Road area. This 1220 Sq. Ft. commercial unit is under construction and will be available on March 1, 2025. Exceptional location for business in the most desirable areas in the town. Perfect location for the new or existing business to expand in this location.