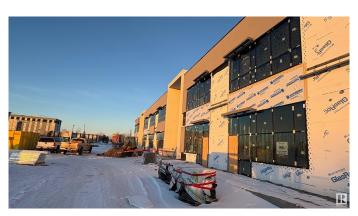

#### \$0

0 Bedroom, 0.00 Bathroom, Retail on 0.00 Acres

Ellerslie Industrial, Edmonton, AB

Incredible leasing Opportunity available in the Parsons Road area. This 1220 Sq. Ft. commercial unit is under construction and will be available on March 1, 2025. Exceptional location for business in the most desirable areas in the town. Perfect location for the new or existing business to expand in this location.