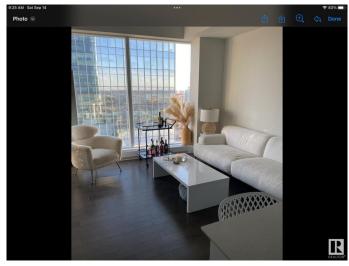

#### \$339,900

1 Bedroom, 1.00 Bathroom, 515 sqft Condo / Townhouse on 0.00 Acres

Downtown (Edmonton), Edmonton, AB

One of the nicest layouts with WIDER Living Room Space One titled underground Parking Stall. Enjoy a condo lifestyle with all the first class amenities above the J.W. MARRIOT HOTEL. Enjoy unlimited access to ARCHETYPE Body by Bennet GYM, Indoor swimming pool, Hot Tub, Steam room and Yoga, Spin and boxing classes. Amenities like BILLIARDS Lounge, PET WALK AREA, OUT DOOR PATIO AND BBQ ,ROOFTOP DECK, CONFERENCE ROOM. 24/7 CONCIERGE SERVICE. PEDWAY system direct access to LRT ,Grocery Market ,restaurants and more. The LEGENDS PRIVATE RESIDENCE IN THE ICE DISTRICT a great place to call home.

## Interior

Appliances Air Conditioning-Central, Dishwasher-Built-In, Garage Opener, Hood

Fan, Oven-Built-In, Oven-Microwave, Refrigerator, Stacked

Washer/Dryer, Stove-Countertop Electric

Heating Fan Coil, Natural Gas