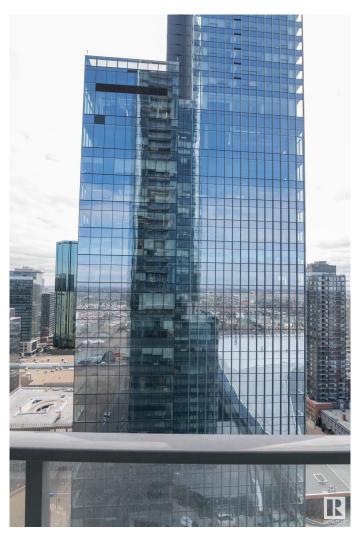

#### \$339,900

1 Bedroom, 1.00 Bathroom, 515 sqft Condo / Townhouse on 0.00 Acres

Downtown (Edmonton), Edmonton, AB

One of the nicest layouts with WIDER Living Room Space One titled underground Parking Stall. Enjoy a condo lifestyle with all the first class amenities above the J.W. MARRIOT HOTEL. Enjoy unlimited access to ARCHETYPE Body by Bennet GYM, Indoor swimming pool, Hot Tub, Steam room and Yoga, Spin and boxing classes. Amenities like BILLIARDS Lounge, PET WALK AREA, OUT DOOR PATIO AND BBQ ,ROOFTOP DECK, CONFERENCE ROOM. 24/7 CONCIERGE SERVICE. PEDWAY system direct access to LRT ,Grocery Market ,restaurants and more. The LEGENDS PRIVATE RESIDENCE IN THE ICE DISTRICT a great place to call home.

#### **Exterior**

Exterior Concrete, Metal

Exterior Features Golf Nearby, Shopping Nearby, View Downtown

Roof EPDM Membrane
Construction Concrete, Metal

Foundation Concrete Perimeter