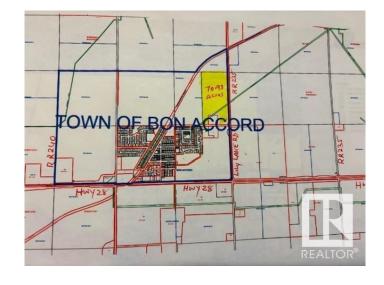

## \$950,000

0 Bedroom, 0.00 Bathroom, Single Family on 70.93 Acres

Bon Accord, Bon Accord, AB

70.93 acres located on NW Corner of LILY LAKE ROAD (RR235) and 54 ave in Town of BON ACCORD. It is well located piece of land, just north of the corner of HWY 28& LILY LAKE RD (RR235). This excellent parcel of land is almost immediately developable into Residential, business and industrial type of developments. Town of BON ACCORD is very co-operative pro-development locality situated right on HWY 28 (about 15 minutes from city of Edmonton's northern boundary). Town of BON ACCORD can be accessed from Edmonton through HWY 28A (via Manning Drive) and through HWY 28 going north via 97 St. NW.