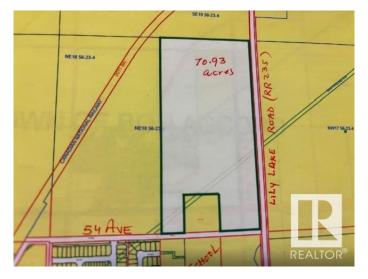

## \$950,000

0 Bedroom, 0.00 Bathroom, Single Family on 70.93 Acres

Bon Accord, Bon Accord, AB

70.93 acres located on NW Corner of LILY LAKE ROAD (RR235) and 54 ave in Town of BON ACCORD. It is well located piece of land, just north of the corner of HWY 28& LILY LAKE RD (RR235). This excellent parcel of land is almost immediately developable into Residential, business and industrial type of developments. Town of BON ACCORD is very co-operative pro-development locality situated right on HWY 28 (about 15 minutes from city of Edmonton's northern boundary). Town of BON ACCORD can be accessed from Edmonton through HWY 28A (via Manning Drive) and through HWY 28 going north via 97 St. NW.

### **Essential Information**

MLS® # E4417970

Price \$950,000

Bathrooms 0.00

Acres 70.93

Type Single Family

Sub-Type Vacant Lot/Land

Status Active