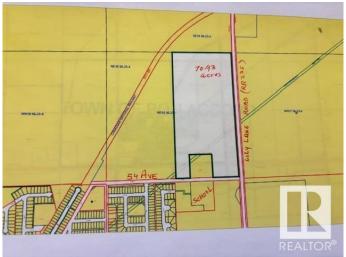

## \$950,000

0 Bedroom, 0.00 Bathroom, Single Family on 70.93 Acres

Bon Accord, Bon Accord, AB

70.93 acres located on NW Corner of LILY LAKE ROAD (RR235) and 54 ave in Town of BON ACCORD. It is well located piece of land, just north of the corner of HWY 28& LILY LAKE RD (RR235). This excellent parcel of land is almost immediately developable into Residential, business and industrial type of developments. Town of BON ACCORD is very co-operative pro-development locality situated right on HWY 28 (about 15 minutes from city of Edmonton's northern boundary). Town of BON ACCORD can be accessed from Edmonton through HWY 28A (via Manning Drive) and through HWY 28 going north via 97 St. NW.

### **Essential Information**

MLS® # E4417970

Price \$950,000

Bathrooms 0.00

Acres 70.93

Type Single Family

Sub-Type Vacant Lot/Land

Status Active