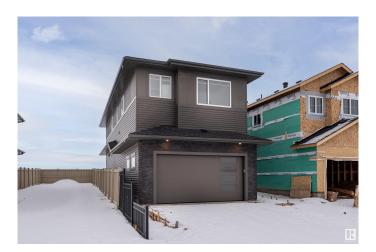

# \$679,000 - 64 Edgefield Way, St. Albert

MLS® #E4417991

#### \$679,000

4 Bedroom, 3.00 Bathroom, 2,266 sqft Single Family on 0.00 Acres

Erin Ridge North, St. Albert, AB

Welcome to the desirable and family friendly community of Erin Ridge North in St. Albert! This stunning home features 4 spacious bedrooms and 2.5 bathrooms. The main floor greets you with a luxurious living room, spacious dining room, one bedroom and a 2pc bathroom. The open concept space is sure to impress with a cozy electric fireplace and large windows allowing plenty of natural light! As you head upstairs you will discover a beautiful bonus room, the stunning primary bedroom equipped with a 5pc ensuite + walk-in closet, 2 additional bedrooms and convenient upstairs laundry room. The unfinished basement just awaits your personal touch! With over 2100 sqft of living space, this is the perfect for a growing family!

#### **Exterior**

Exterior Wood, Vinyl

Exterior Features Back Lane, Schools, Shopping Nearby, View Lake

Roof Asphalt Shingles

Construction Wood, Vinyl

Foundation Concrete Perimeter