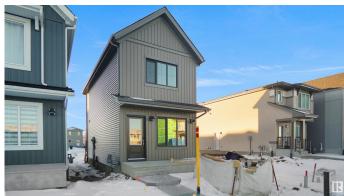

## \$379,998

2 Bedroom, 2.00 Bathroom, 922 sqft Single Family on 0.00 Acres

Kinglet Gardens, Edmonton, AB

welcome to the all new "Brooke RPL― Built by Broadview Homes and is located in one of North West Edmonton's newest premier communities of Kinglet Gardens. With almost 925 Square Feet it comes with a over sized parking pad, this opportunity is perfect for a young family or young couple. Your main floor is complete with upgrade luxury Vinyl Plank flooring throughout the great room and the kitchen. The main floor open concept has a beautiful open plan with a kitchen that has upgraded cabinets, upgraded counter tops and a tile back splash. The upper level has 2 bedrooms and 2 full bathrooms. This single family home also comes with a unspoiled basement perfect for future development. \*\*\* This home is under construction and will be complete in the summer of 2025, Photos used are from the exact model recently built and colors may differ\*\*\*\*