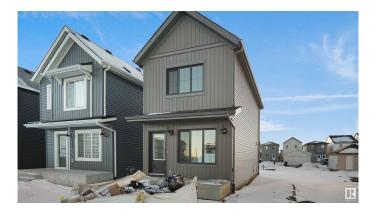

## \$379,998

2 Bedroom, 2.00 Bathroom, 922 sqft Single Family on 0.00 Acres

Kinglet Gardens, Edmonton, AB

welcome to the all new "Brooke RPL― Built by Broadview Homes and is located in one of North West Edmonton's newest premier communities of Kinglet Gardens. With almost 925 Square Feet it comes with a over sized parking pad, this opportunity is perfect for a young family or young couple. Your main floor is complete with upgrade luxury Vinyl Plank flooring throughout the great room and the kitchen. The main floor open concept has a beautiful open plan with a kitchen that has upgraded cabinets, upgraded counter tops and a tile back splash. The upper level has 2 bedrooms and 2 full bathrooms. This single family home also comes with a unspoiled basement perfect for future development. \*\*\* This home is under construction and will be complete in the summer of 2025, Photos used are from the exact model recently built and colors may differ\*\*\*\*