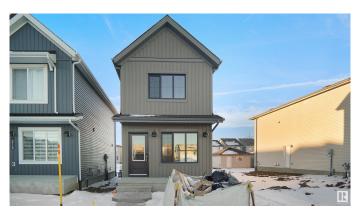

## \$379,998

2 Bedroom, 2.00 Bathroom, 922 sqft Single Family on 0.00 Acres

Kinglet Gardens, Edmonton, AB

welcome to the all new "Brooke RPL― Built by Broadview Homes and is located in one of North West Edmonton's newest premier communities of Kinglet Gardens. With almost 925 Square Feet it comes with a over sized parking pad, this opportunity is perfect for a young family or young couple. Your main floor is complete with upgrade luxury Vinyl Plank flooring throughout the great room and the kitchen. The main floor open concept has a beautiful open plan with a kitchen that has upgraded cabinets, upgraded counter tops and a tile back splash. The upper level has 2 bedrooms and 2 full bathrooms. This single family home also comes with a unspoiled basement perfect for future development. \*\*\* This home is under construction and will be complete in the summer of 2025, Photos used are from the exact model recently built and colors may differ\*\*\*\*