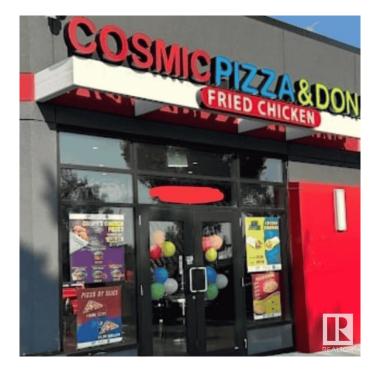

#### \$425,000

0 Bedroom, 0.00 Bathroom, Business on 0.00 Acres

Silver Berry, Edmonton, AB

Opportunity to own this franchised location of Cosmic Pizza & Donair located in a very busy plaza.