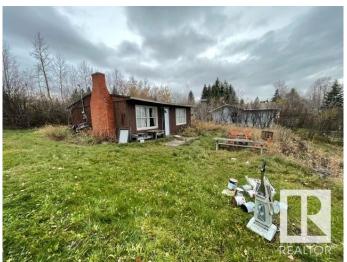

#### \$225,000

0 Bedroom, 0.00 Bathroom, Rural on 0.30 Acres

Spring Lake, Rural Parkland County, AB

AMAZING SPRING LAKE. 30 MINUTES WEST FROM EDMONTON! (100' x133') HUGE DOUBLE LOT!! (9 & 10) OLD BUILDING HAS NO VALUE. SERVICED. BRING ALL OFFERS!!

## **Essential Information**

| MLS® #     | E4418374        |
|------------|-----------------|
| Price      | \$225,000       |
| Bathrooms  | 0.00            |
| Acres      | 0.30            |
| Year Built | 1964            |
| Туре       | Rural           |
| Sub-Type   | Vacant Lot/Land |
| Style      | Bungalow        |
| Status     | Active          |