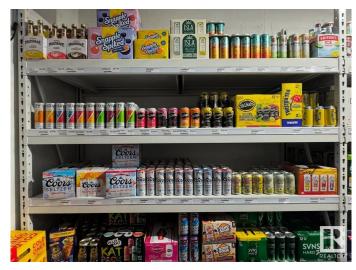

## \$199,900

0 Bedroom, 0.00 Bathroom, Business on 0.00 Acres

Kennedale Industrial, Edmonton, AB

Great Opportunity to own a Liquor Store on very busy road with high exposure. This Busy Liquor Store is located on a complex with other prominent businesses with high traffic. Don't miss out on this Turn key business with optimal store size, spacious walk in cooler, quality POS and security system and favourable lease terms. Great potential to grow further!