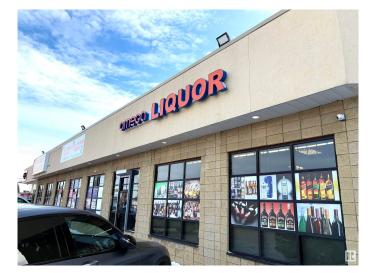

## \$199,900

0 Bedroom, 0.00 Bathroom, Business on 0.00 Acres

Kennedale Industrial, Edmonton, AB

Great Opportunity to own a Liquor Store on very busy road with high exposure. This Busy Liquor Store is located on a complex with other prominent businesses with high traffic. Don't miss out on this Turn key business with optimal store size, spacious walk in cooler, quality POS and security system and favourable lease terms. Great potential to grow further!