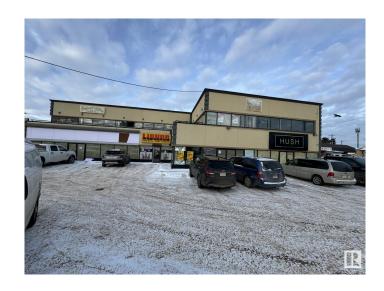

# \$0 - 102 16220 Stony Plain Road, Edmonton

MLS® #E4418800

## \$0

0 Bedroom, 0.00 Bathroom, Retail on 0.00 Acres

Britannia Youngstown, Edmonton, AB

PERFECT LOCATION TO BE PART A VIBRANT COMMUNITY RIGHT ON STONY PLAIN RD AND 162 ST, 1800sf SPACE IS AVAILABLE FOR LEASE ON THE MAIN LEVEL, THIS BUILDING ALREADY HAS LONG TERRM TENANTS, A DAYCARE IS IN THE PROCESS NEXT DOOR, MANY OPTIONS TO EXPLORE FOR WHAT TYPE OF BUSINESS YOU LIKE TO RUN, OPEN UP YOUR OWN BUSINESS OR FRANCHISE. SURROUNDED BY A LOT OF RESIDENTIAL AREA, SCHOOLS, TRANSPORT, MINUTES AWAY FROM WEST EDMONTON MALL, SUPERSTORE, WALLMART AND HOTELS, EASY ACCESS TO HENDAY. 170TH ST AND MAYFIELD RD.