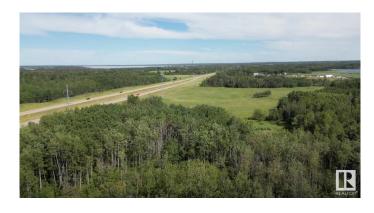

### \$499,900

0 Bedroom, 0.00 Bathroom, Rural on 43.29 Acres

None, Rural Strathcona County, AB

43.29 Acres right on Highway 14. Perfect for storage, a trucking yard or residential country retreat. This beautiful parcel of land in Strathcona County offers peaceful country living and convenient urban amenities nearby. Lots of potential for different uses including the opportunity to use it as a commercial yard right on the highway 14 paved as four lanes. It could also be used as a residential property to build a home and use the rest of the land for storage or a trucking business under county guidance. The perimeter is bordered by trees on all sides creating a private piece of land. Flat site with many options for building locations. This property can be used for agricultural as well, it is fully fenced for cattle or horses. Excellent investment property for future developments. Amazing location, 5 min to Sherwood Park, just steps to Mcffaden Lake and South Cooking Lake is just around the corner, just east of Highway 21 on the divided portion of Highway 14.