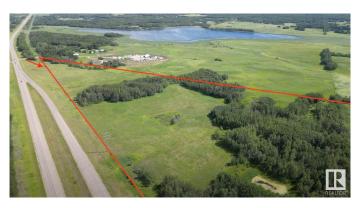

### \$499,900

0 Bedroom, 0.00 Bathroom, Rural on 43.29 Acres

None, Rural Strathcona County, AB

43.29 Acres right on Highway 14. Perfect for storage, a trucking yard or residential country retreat. This beautiful parcel of land in Strathcona County offers peaceful country living and convenient urban amenities nearby. Lots of potential for different uses including the opportunity to use it as a commercial yard right on the highway 14 paved as four lanes. It could also be used as a residential property to build a home and use the rest of the land for storage or a trucking business under county guidance. The perimeter is bordered by trees on all sides creating a private piece of land. Flat site with many options for building locations. This property can be used for agricultural as well, it is fully fenced for cattle or horses. Excellent investment property for future developments. Amazing location, 5 min to Sherwood Park, just steps to Mcffaden Lake and South Cooking Lake is just around the corner, just east of Highway 21 on the divided portion of Highway 14.