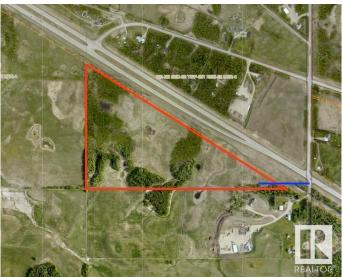

### \$499,900

0 Bedroom, 0.00 Bathroom, Rural on 43.29 Acres

None, Rural Strathcona County, AB

43.29 Acres right on Highway 14. Perfect for storage, a trucking yard or residential country retreat. This beautiful parcel of land in Strathcona County offers peaceful country living and convenient urban amenities nearby. Lots of potential for different uses including the opportunity to use it as a commercial yard right on the highway 14 paved as four lanes. It could also be used as a residential property to build a home and use the rest of the land for storage or a trucking business under county guidance. The perimeter is bordered by trees on all sides creating a private piece of land. Flat site with many options for building locations. This property can be used for agricultural as well, it is fully fenced for cattle or horses. Excellent investment property for future developments. Amazing location, 5 min to Sherwood Park, just steps to Mcffaden Lake and South Cooking Lake is just around the corner, just east of Highway 21 on the divided portion of Highway 14.