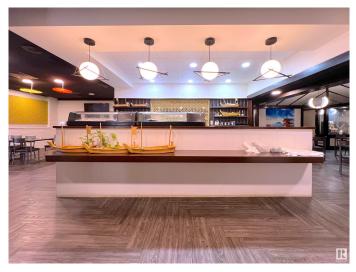

#### \$0

0 Bedroom, 0.00 Bathroom, Business on 0.00 Acres

Wîhkwêntôwin, Edmonton, AB

This turnkey restaurant space on Jasper Ave in downtown Edmonton offers high traffic and a dense surrounding population. Located in a well-established residential & commercial building with 40 years of history, it thrives alongside neighboring restaurants, shops, and services. The 5,600 sqft. space is newly renovated with a modern kitchen, walk-in cooler, and freezer. Two washrooms provide flexible seating for private dining and events, with ample customer parking nearby. Situated in a high-density area with recent and upcoming residential developments, this is a rare opportunity to establish your business in a sought-after location!