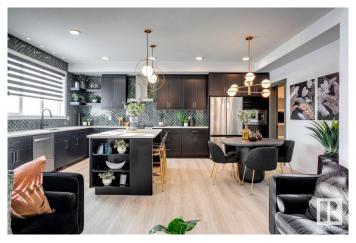

### \$685,157

3 Bedroom, 2.50 Bathroom, 2,085 sqft Single Family on 0.00 Acres

River's Edge, Edmonton, AB

Discover this stunning farmhouse-style home featuring an open-to-below great room with large windows that flood the space with natural light. The main floor includes a convenient bedroom, a 3-piece bathroom with a standing shower, and a mudroom. The modern kitchen boasts quartz counters, cabinets to the ceiling, a walkthrough pantry, undermount sinks, and an electric fireplace in the living area. MDF shelving is thoughtfully placed throughout, adding functionality and style. Enjoy the spacious 21x22 double garage, textured ceilings, and a private side entrance. This beautifully designed home is the perfect blend of elegance and practicality! Photos are representative.