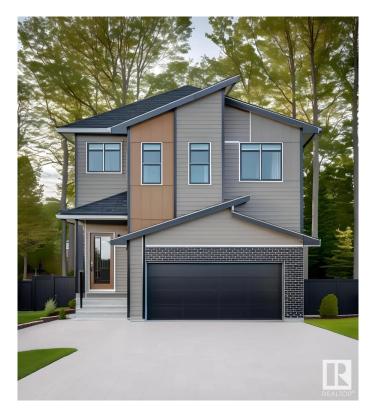

# \$685,666 - 19008 20 Avenue, Edmonton

MLS® #E4419140

#### \$685,666

5 Bedroom, 4.00 Bathroom, 2,368 sqft Single Family on 0.00 Acres

River's Edge, Edmonton, AB

This spacious 5-bedroom, 4-bathroom home offers modern living with a main floor bedroom and 3-piece bathroom with a standing shower. Upstairs, two attached ensuite bedrooms provide privacy and comfort. The home boasts a stylish spice kitchen with stainless chimney hoodfan and cabinets to the ceiling, as well as a walk-in pantry for extra storage. The main floor features durable vinyl plank flooring, while large windows allow natural light to fill the home. Enjoy elegant finishes including undermount sinks, a cozy fireplace, and sleek railings throughout. A side entrance adds extra convenience to this thoughtfully designed home. Photos are representative.