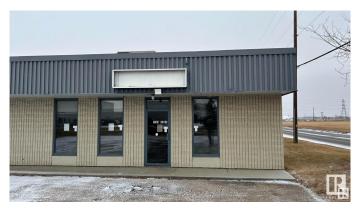

#### \$0

0 Bedroom, 0.00 Bathroom, Industrial on 0.00 Acres

Parsons Industrial, Edmonton, AB

2400 sf up to 6600 sf available immediately. Take advantage of being positioned in the desirable heart of South West Edmonton. The available spaces feature a practical mixture of showroom, office and warehouse spaces with grade loading and is zoned as Medium Industrial IM, allowing for a wide range of uses. HIGHLIGHTS Vacancy: 2400 SF -6600 SF high exposure bay with Well-maintained property with excellent visibility and signage? Ample front and rear parking on site Large yard space The property allows for easy access to other major arterial roads with numerous amenities in the immediate area.