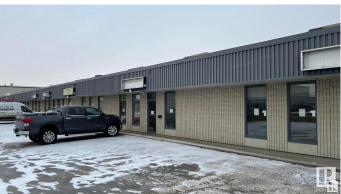

#### \$0

0 Bedroom, 0.00 Bathroom, Industrial on 0.00 Acres

Parsons Industrial, Edmonton, AB

2400 sf up to 6600 sf available immediately. Take advantage of being positioned in the desirable heart of South West Edmonton. The available spaces feature a practical mixture of showroom, office and warehouse spaces with grade loading and is zoned as Medium Industrial IM, allowing for a wide range of uses. HIGHLIGHTS Vacancy: 2400 SF -6600 SF high exposure bay with Well-maintained property with excellent visibility and signage? Ample front and rear parking on site Large yard space The property allows for easy access to other major arterial roads with numerous amenities in the immediate area.