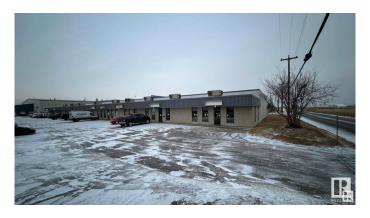

#### \$0

0 Bedroom, 0.00 Bathroom, Industrial on 0.00 Acres

Parsons Industrial, Edmonton, AB

2400 sf up to 6600 sf available immediately. Take advantage of being positioned in the desirable heart of South West Edmonton. The available spaces feature a practical mixture of showroom, office and warehouse spaces with grade loading and is zoned as Medium Industrial IM, allowing for a wide range of uses. HIGHLIGHTS Vacancy: 2400 SF -6600 SF high exposure bay with Well-maintained property with excellent visibility and signage? Ample front and rear parking on site Large yard space The property allows for easy access to other major arterial roads with numerous amenities in the immediate area.