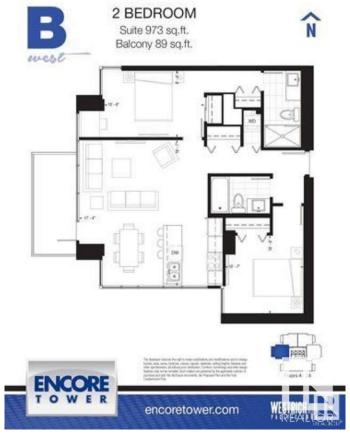

## \$355,000

2 Bedroom, 2.00 Bathroom, 865 sqft Condo / Townhouse on 0.00 Acres

Downtown (Edmonton), Edmonton, AB

CENTRALLY LOCATED IN DOWNTOWN EDMONTON. ENCORE TOWNER AT 10180 103 ST. WALK TO ROGERS ICE DISTRICT. THIS 2 BEDROOMS, 2 FULL BATHROOMS UNIT HAS SPLIT-BEDROOM DESIGN & OFFERS SPACIOUS OPEN-CONCEPT LIVING, 20 FT LENGTH WEST BALCONY, A LARGE MASTER BEDROOM FITS QUEEN SIZED BED, DUAL CLOSETS & PRIVATE ENSUITE BATH. OPEN KITCHEN OVERLOOKS LIVING ROOM. STAINLESS STEEL APPLICANCES. SLEEK QUARTZ KITCHEN COUNTERTOP. 9 FT CEILING. DURABLE LAMINATED FLOOR. CONDO FEE IS ABOUT \$660.00/M INCLUDING **BUILDING INSURANCE, EXTERIOR &** COMMON AREAS MAINTENANCE, WATER/SEWER, GAS, PROFESSIONAL MANAGEMENT, RESERVED FUND CONTRIBUTION, PROPERT TAX IS ABOUT \$4,019.00 FOR 2024. 1 UNDERGROUND PARKING #351.

#### **Essential Information**

MLS® # E4419218

Price \$355,000

Bedrooms 2

Bathrooms 2.00

Full Baths 2

Square Footage 865 Acres 0.00

Year Built 2020