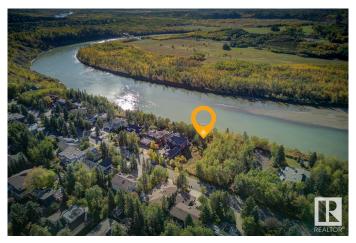

## \$1,379,999

0 Bedroom, 0.00 Bathroom, Single Family on 0.00 Acres

Ramsay Heights, Edmonton, AB

Welcome to 5108 154 St, one of the most stunning lots in all of Edmonton! This gorgeous property sits directly on the river valley, offering year-round panoramic views that will take your breath away. Whether you're watching the sunrise over the river or enjoying the vibrant colours of fall, every day will feel like a masterpiece from this perfect vantage point. This lot is a rare opportunityâ€"a blank canvas for your dream home, surrounded by nature while still being conveniently close to everything the city has to offer. With its unbeatable location and unparalleled beauty, this large 81'x353' one-of-a-kind property is undoubtedly among the best Edmonton has to offer, located in one of the city's most prestigious areas!

# **Exterior**

Exterior Features No Back Lane, Park/Reserve, Public Transportation, Ravine View, River

Valley View, River View, Schools, Shopping Nearby, Ski Hill Nearby,

Treed Lot, Waterfront Property