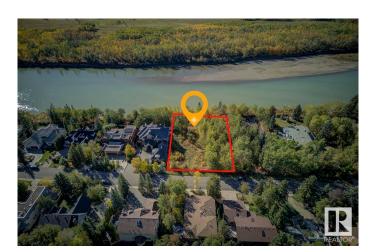

## \$1,379,999

0 Bedroom, 0.00 Bathroom, Single Family on 0.00 Acres

Ramsay Heights, Edmonton, AB

Welcome to 5108 154 St, one of the most stunning lots in all of Edmonton! This gorgeous property sits directly on the river valley, offering year-round panoramic views that will take your breath away. Whether you're watching the sunrise over the river or enjoying the vibrant colours of fall, every day will feel like a masterpiece from this perfect vantage point. This lot is a rare opportunityâ€"a blank canvas for your dream home, surrounded by nature while still being conveniently close to everything the city has to offer. With its unbeatable location and unparalleled beauty, this large 81'x353' one-of-a-kind property is undoubtedly among the best Edmonton has to offer, located in one of the city's most prestigious areas!

# **Community Information**

Address 5108 154 Street

Area Edmonton

Subdivision Ramsay Heights

City Edmonton
County ALBERTA

Province AB

Postal Code T6H 5P3