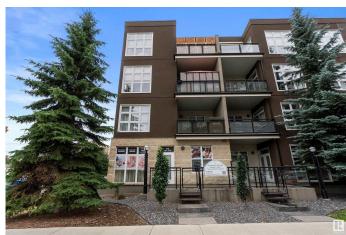

## \$332,500

0 Bedroom, 0.00 Bathroom, Retail on 0.00 Acres

Westmount, Edmonton, AB

TAKE ADVANTAGE OF THIS INCREDIBLE OPPORTUNITY to own a PREMIUM COMMERCIAL PROPERTY in the trendy GLENORA GATES area, ideally located at GROUND LEVEL within a RESIDENTIAL COMPLEX in the BREWERY DISTRICT. RECENTLY PRICE-REDUCED, this CORNER UNIT at a HIGH-TRAFFIC location, offers excellent value for any BUSINESS VENTURE, featuring FOUR ROOMS, a FULL BATHROOM, and a RECEPTION/WAITING AREA with DIRECT STREET ACCESS. The PROPERTY is complemented by TWO TITLED UNDERGROUND PARKING STALLS and AMPLE ON-SITE VISITOR PARKING, ensuring convenience for both clients and staff. ZONED UNDER DIRECT **DEVELOPMENT CONTROL PROVISION** (DC1-19312), the space is VERSATILE and suitable for a variety of uses, including a RESTAURANT, COFFEE SHOP, BAKERY, or other RETAIL and PROFESSIONAL BUSINESSES. With IMMEDIATE OCCUPANCY available, this is a RARE CHANCE to secure a WELL-LOCATED. HIGH-POTENTIAL COMMERCIAL PROPERTY at an EXCEPTIONAL PRICE! ACT QUICKLY before it's GONE!

# **Community Information**

Address 113 10411 122 Street

Area Edmonton
Subdivision Westmount
City Edmonton
County ALBERTA

Province AB

Postal Code T5N 4C2