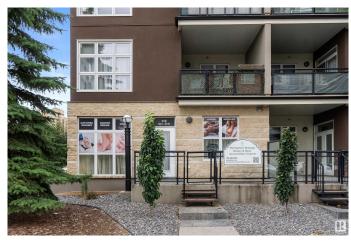

## \$332,500

0 Bedroom, 0.00 Bathroom, Retail on 0.00 Acres

Westmount, Edmonton, AB

TAKE ADVANTAGE OF THIS INCREDIBLE OPPORTUNITY to own a PREMIUM COMMERCIAL PROPERTY in the trendy GLENORA GATES area, ideally located at GROUND LEVEL within a RESIDENTIAL COMPLEX in the BREWERY DISTRICT. RECENTLY PRICE-REDUCED, this CORNER UNIT at a HIGH-TRAFFIC location, offers excellent value for any BUSINESS VENTURE, featuring FOUR ROOMS, a FULL BATHROOM, and a RECEPTION/WAITING AREA with DIRECT STREET ACCESS. The PROPERTY is complemented by TWO TITLED UNDERGROUND PARKING STALLS and AMPLE ON-SITE VISITOR PARKING, ensuring convenience for both clients and staff. ZONED UNDER DIRECT **DEVELOPMENT CONTROL PROVISION** (DC1-19312), the space is VERSATILE and suitable for a variety of uses, including a RESTAURANT, COFFEE SHOP, BAKERY, or other RETAIL and PROFESSIONAL BUSINESSES. With IMMEDIATE OCCUPANCY available, this is a RARE CHANCE to secure a WELL-LOCATED. HIGH-POTENTIAL COMMERCIAL PROPERTY at an EXCEPTIONAL PRICE! ACT QUICKLY before it's GONE!

# **Community Information**

Address 113 10411 122 Street

Area Edmonton
Subdivision Westmount
City Edmonton
County ALBERTA

Province AB

Postal Code T5N 4C2