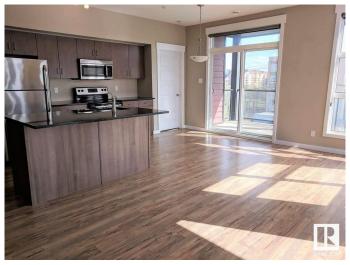

### \$279,000

2 Bedroom, 2.00 Bathroom, 1,117 sqft Condo / Townhouse on 0.00 Acres

Queen Mary Park, Edmonton, AB

With over 1100 sq ft of living space, this 2 bedroom 2 bath corner unit features an open layout, windows throughout and two balconies with no shortage of natural light coming in. The impressive oversize master bedroom features large windows, double closet and a 3 piece ensuite. The secondary bedroom has a walk-in closet with direct access to the bathroom. This unit comes complete with air conditioning, in-suite laundry, stainless steel appliances, quartz countertops, gas hook up for BBQ and 1 titled underground parking stall. Location is everything, walking distance to Brewery District, Grant Mac, Oliver Square and More!

#### Interior

Interior Features ensuite bathroom

Appliances Air Conditioning-Central, Dishwasher-Built-In, Dryer, Garage Opener,

Washer, Window Coverings

Heating Heat Pump, Natural Gas