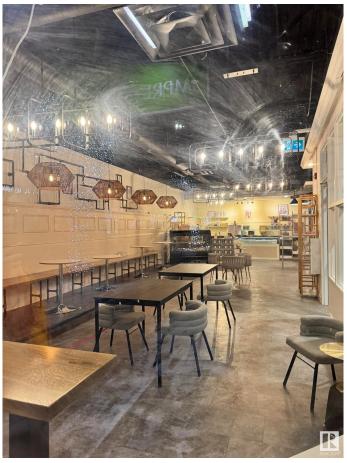

## **\$10,000 - Na Na, Edmonton**

MLS® #E4419828

## \$10,000

0 Bedroom, 0.00 Bathroom, Business on 0.00 Acres

Queen Alexandra, Edmonton, AB

This 1931 sqft COFFEE shop has new DESIGN and new reno. Located right on busy and HIGH traffic spot. Open concept with VIP room inside. You can put new kitchen at the back of the store. Or you can easy to change different menu. Subject to landlord approval. Close to U of A area. Reasonable rent and PRICE TO SELL.