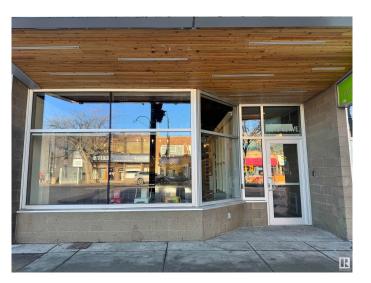

## **\$10,000 - Na Na, Edmonton**

MLS® #E4419828

## \$10,000

0 Bedroom, 0.00 Bathroom, Business on 0.00 Acres

Queen Alexandra, Edmonton, AB

This 1931 sqft COFFEE shop has new DESIGN and new reno. Located right on busy and HIGH traffic spot. Open concept with VIP room inside. You can put new kitchen at the back of the store. Or you can easy to change different menu. Subject to landlord approval. Close to U of A area. Reasonable rent and PRICE TO SELL.