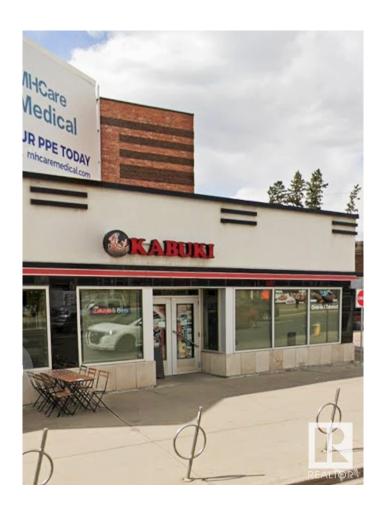

## \$248,000

0 Bedroom, 0.00 Bathroom, Business on 0.00 Acres

Garneau, Edmonton, AB

This fully equipped sushi restaurant presents a prime opportunity in a high-traffic location on one of the busiest streets, 109th Street, just steps from the University of Alberta and Whyte Avenue. With state-of-the-art kitchen equipment, stylish dining areas, and all necessary furnishings, the restaurant is ready for immediate operation. Its strategic location and established reputation make it an ideal turn-key business for anyone looking to enter the sushi industry or expand their culinary ventures. Don't miss this chance to own a well-positioned, fully operational restaurant in a vibrant neighborhood.