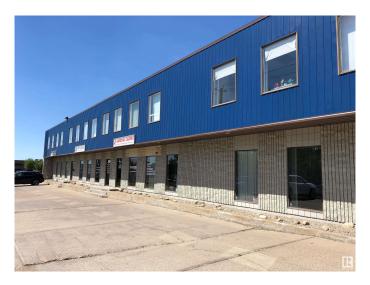

# **\$0 - 9868a 33 Avenue, Edmonton**

MLS® #E4419917

#### \$0

0 Bedroom, 0.00 Bathroom, Office on 0.00 Acres

Parsons Industrial, Edmonton, AB

Two offices, large reception/waiting/open area. Brand new vinyl plank flooring. Private washroom in unit. Off Parsons Road and 34 Ave with great access. Second floor office units include utilities and air conditioning.

## **Community Information**

Address 9868a 33 Avenue

Area Edmonton

Subdivision Parsons Industrial

City Edmonton
County ALBERTA

Province AB

Postal Code T6N 1C6