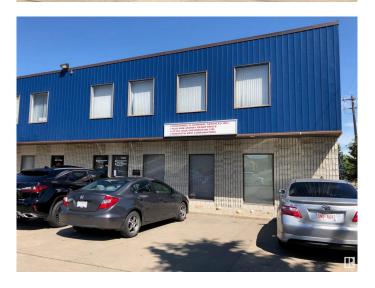

# **\$0 - 9868a 33 Avenue, Edmonton**

MLS® #E4419917

#### \$0

0 Bedroom, 0.00 Bathroom, Office on 0.00 Acres

Parsons Industrial, Edmonton, AB

Two offices, large reception/waiting/open area. Brand new vinyl plank flooring. Private washroom in unit. Off Parsons Road and 34 Ave with great access. Second floor office units include utilities and air conditioning.