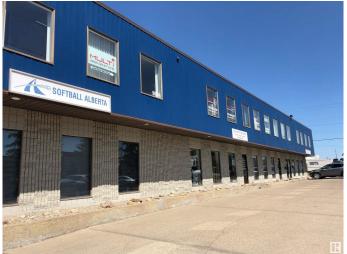

# **\$0 - 9868a 33 Avenue, Edmonton**

MLS® #E4419917

#### \$0

0 Bedroom, 0.00 Bathroom, Office on 0.00 Acres

Parsons Industrial, Edmonton, AB

Two offices, large reception/waiting/open area. Brand new vinyl plank flooring. Private washroom in unit. Off Parsons Road and 34 Ave with great access. Second floor office units include utilities and air conditioning.