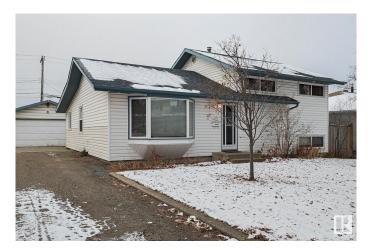

# \$467,900 - 72 Gladstone Crescent, St. Albert

MLS® #E4420028

# \$467,900

3 Bedroom, 2.00 Bathroom, 1,363 sqft Single Family on 0.00 Acres

Grandin, St. Albert, AB

This home is located in the family-oriented community of GRANDIN in ST. ALBERT. Entering this home, you come to a large living room, a kitchen with all your essential STAINLESS-STEEL appliances with BREAKFAST ISLAND BAR, a dining area and a family room with WOODSTOVE and BRAND NEW FLOORING. The upper-level features 3 spacious bedrooms and a full bathroom. Enjoy the additional living space in the finished basement including a large recreational room and a full bathroom. This home comes with a detached DOUBLE garage. Enjoy the summers in your large private backyard. This home is located closed to many amenities including schools, shopping, restaurants, public transportation and major roadways.