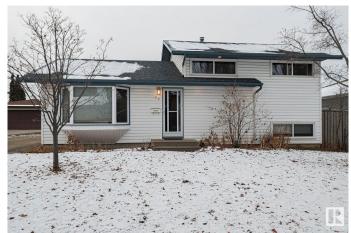

# \$467,900 - 72 Gladstone Crescent, St. Albert

MLS® #E4420028

# \$467,900

3 Bedroom, 2.00 Bathroom, 1,363 sqft Single Family on 0.00 Acres

Grandin, St. Albert, AB

This home is located in the family-oriented community of GRANDIN in ST. ALBERT. Entering this home, you come to a large living room, a kitchen with all your essential STAINLESS-STEEL appliances with BREAKFAST ISLAND BAR, a dining area and a family room with WOODSTOVE and BRAND NEW FLOORING. The upper-level features 3 spacious bedrooms and a full bathroom. Enjoy the additional living space in the finished basement including a large recreational room and a full bathroom. This home comes with a detached DOUBLE garage. Enjoy the summers in your large private backyard. This home is located closed to many amenities including schools, shopping, restaurants, public transportation and major roadways.