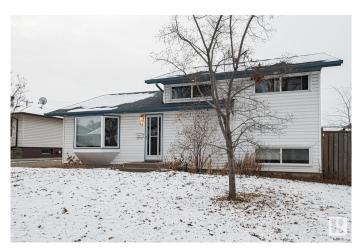

# \$467,900 - 72 Gladstone Crescent, St. Albert

MLS® #E4420028

# \$467,900

3 Bedroom, 2.00 Bathroom, 1,363 sqft Single Family on 0.00 Acres

Grandin, St. Albert, AB

This home is located in the family-oriented community of GRANDIN in ST. ALBERT. Entering this home, you come to a large living room, a kitchen with all your essential STAINLESS-STEEL appliances with BREAKFAST ISLAND BAR, a dining area and a family room with WOODSTOVE and BRAND NEW FLOORING. The upper-level features 3 spacious bedrooms and a full bathroom. Enjoy the additional living space in the finished basement including a large recreational room and a full bathroom. This home comes with a detached DOUBLE garage. Enjoy the summers in your large private backyard. This home is located closed to many amenities including schools, shopping, restaurants, public transportation and major roadways.