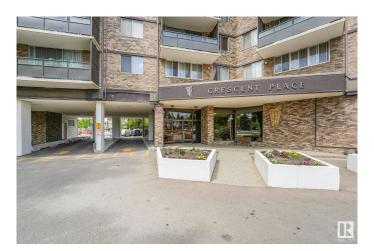

### \$127,500

2 Bedroom, 1.00 Bathroom, 1,059 sqft Condo / Townhouse on 0.00 Acres

Glenora, Edmonton, AB

Exceptional value minutes from downtown!
This large 2 bedroom unit in Crescent Place
Glenora features a large living room, galley
kitchen, dining room, massive primary
bedroom with twin closets, four piece
bathroom, a large second bedroom, as well as
an in suite storage room. Additional features
include a south facing balcony, same floor
laundry, and underground parking. Condo fees
include all utilities and also feature an indoor
saltwater pool, on-site management, sauna,
gym, and party room.