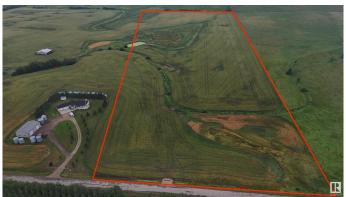

### \$1,199,000

0 Bedroom, 0.00 Bathroom, Rural on 40.03 Acres

Colchester Lane, Rural Strathcona County, AB

Here is your chance to own 40 ACRES only 1 mile from Edmonton City limits in the GROWING SOUTHEAST AREA! Excellent access from 41 Ave SW! This land is NOT located in Edmonton, and therefore FREEDOM REMAINS! Build your dream house and shop! Bring your animals! Start a hobby farm! Land is very suitable for a WALKOUT estate, with gently rolling hills and beautiful views! PAVED ALL THE WAY! Only 5 mins from Edmonton or Beaumont! NEW DRIVEWAY & BUILD SITE ALREADY IN!

## **Exterior**

Exterior Features Rolling Land, Schools, Shopping Nearby, See Remarks