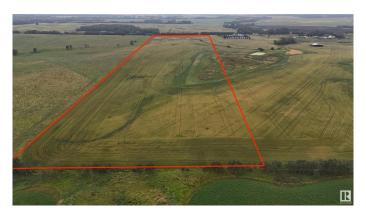

### \$1,199,000

0 Bedroom, 0.00 Bathroom, Rural on 40.03 Acres

Colchester Lane, Rural Strathcona County, AB

Here is your chance to own 40 ACRES only 1 mile from Edmonton City limits in the GROWING SOUTHEAST AREA! Excellent access from 41 Ave SW! This land is NOT located in Edmonton, and therefore FREEDOM REMAINS! Build your dream house and shop! Bring your animals! Start a hobby farm! Land is very suitable for a WALKOUT estate, with gently rolling hills and beautiful views! PAVED ALL THE WAY! Only 5 mins from Edmonton or Beaumont! NEW DRIVEWAY & BUILD SITE ALREADY IN!

## **Exterior**

Exterior Features Rolling Land, Schools, Shopping Nearby, See Remarks