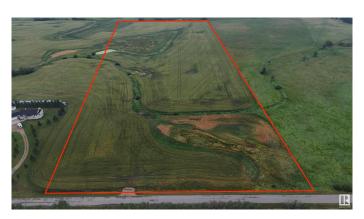

### \$1,199,000

0 Bedroom, 0.00 Bathroom, Rural on 40.03 Acres

Colchester Lane, Rural Strathcona County, AB

Here is your chance to own 40 ACRES only 1 mile from Edmonton City limits in the GROWING SOUTHEAST AREA! Excellent access from 41 Ave SW! This land is NOT located in Edmonton, and therefore FREEDOM REMAINS! Build your dream house and shop! Bring your animals! Start a hobby farm! Land is very suitable for a WALKOUT estate, with gently rolling hills and beautiful views! PAVED ALL THE WAY! Only 5 mins from Edmonton or Beaumont! NEW DRIVEWAY & BUILD SITE ALREADY IN!

## **Exterior**

Exterior Features Rolling Land, Schools, Shopping Nearby, See Remarks