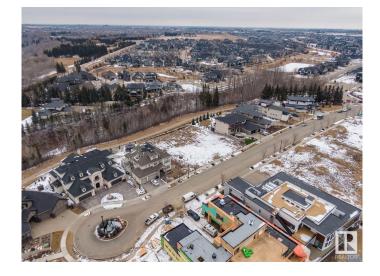

#### \$990,000

0 Bedroom, 0.00 Bathroom, Condo / Townhouse on 0.00 Acres

Keswick Area, Edmonton, AB

Rare Opportunity knocks. Picturesque 11,800+ sqft (0.275 acres) Estate WALKOUT lot backing onto RAVINE. Located in Southwest Edmonton's Keswick neighborhood, THE BANKS is unquestionably the most prestigious & private GATED community. This exclusive address features 23 lots in what will be an enclave of stunning, upscale Estate homes in the \$2.5 Million+ range. An amazing sanctuary environment bordered by Ravine, Environmental Reserve & the spectacular River Valley. Parks, ponds & a multitude of trails are just steps away. Use your own Builder. 3 & 4 car garages, Flat roof, Contemporary, Transitional or Traditionalâ€lif you can Dream it, you can Build it. This spectacular serene Country lifestyle is just minutes away to all amenities, shopping, restaurants & the Windermere Golf & CC. Architectural guidelines ensure that only the highest quality is attained for individual residences & overall street appearance.