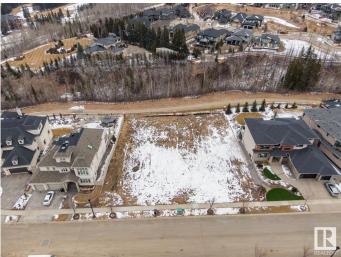

#### \$990,000

0 Bedroom, 0.00 Bathroom, Condo / Townhouse on 0.00 Acres

Keswick Area, Edmonton, AB

Rare Opportunity knocks. Picturesque 11,800+ sqft (0.275 acres) Estate WALKOUT lot backing onto RAVINE. Located in Southwest Edmonton's Keswick neighborhood, THE BANKS is unquestionably the most prestigious & private GATED community. This exclusive address features 23 lots in what will be an enclave of stunning, upscale Estate homes in the \$2.5 Million+ range. An amazing sanctuary environment bordered by Ravine, Environmental Reserve & the spectacular River Valley. Parks, ponds & a multitude of trails are just steps away. Use your own Builder. 3 & 4 car garages, Flat roof, Contemporary, Transitional or Traditionalâ€lif you can Dream it, you can Build it. This spectacular serene Country lifestyle is just minutes away to all amenities, shopping, restaurants & the Windermere Golf & CC. Architectural guidelines ensure that only the highest quality is attained for individual residences & overall street appearance.