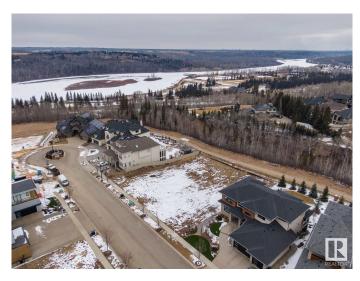

#### \$990,000

0 Bedroom, 0.00 Bathroom, Condo / Townhouse on 0.00 Acres

Keswick Area, Edmonton, AB

Rare Opportunity knocks. Picturesque 11,800+ sqft (0.275 acres) Estate WALKOUT lot backing onto RAVINE. Located in Southwest Edmonton's Keswick neighborhood, THE BANKS is unquestionably the most prestigious & private GATED community. This exclusive address features 23 lots in what will be an enclave of stunning, upscale Estate homes in the \$2.5 Million+ range. An amazing sanctuary environment bordered by Ravine, Environmental Reserve & the spectacular River Valley. Parks, ponds & a multitude of trails are just steps away. Use your own Builder. 3 & 4 car garages, Flat roof, Contemporary, Transitional or Traditionalâ€lif you can Dream it, you can Build it. This spectacular serene Country lifestyle is just minutes away to all amenities, shopping, restaurants & the Windermere Golf & CC. Architectural guidelines ensure that only the highest quality is attained for individual residences & overall street appearance.