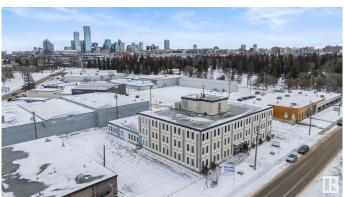

#### \$0

0 Bedroom, 0.00 Bathroom, Office on 0.00 Acres

Queen Mary Park, Edmonton, AB

The Beaufort Building offers a premier office leasing opportunity in central Edmonton, providing businesses with a professional and well-connected workspace. This three-story office building features 28,420 SF of available space, with flexible floor plans to accommodate various business needs. The main floor offers 9,176 SF, the second floor 9,618 SF, and the third floor 9,626 SF, making it ideal for professional services, medical offices, or corporate headquarters. With ample surface parking and easy access to major roadways, public transit, and downtown Edmonton, the Beaufort Building ensures a convenient and accessible location for tenants and clients. Designed to support productivity and efficiency, the Beaufort Building provides move-in ready options as well as customizable spaces to suit business requirements. The surrounding area offers a variety of amenities, including restaurants, cafAOs, and retail services, enhancing convenience for employees and visitors.