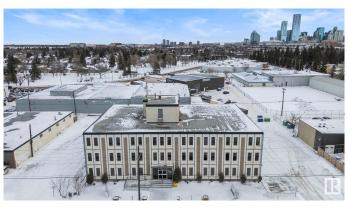

#### \$0

0 Bedroom, 0.00 Bathroom, Office on 0.00 Acres

Queen Mary Park, Edmonton, AB

The Beaufort Building offers a premier office leasing opportunity in central Edmonton, providing businesses with a professional and well-connected workspace. This three-story office building features 28,420 SF of available space, with flexible floor plans to accommodate various business needs. The main floor offers 9,176 SF, the second floor 9,618 SF, and the third floor 9,626 SF, making it ideal for professional services, medical offices, or corporate headquarters. With ample surface parking and easy access to major roadways, public transit, and downtown Edmonton, the Beaufort Building ensures a convenient and accessible location for tenants and clients. Designed to support productivity and efficiency, the Beaufort Building provides move-in ready options as well as customizable spaces to suit business requirements. The surrounding area offers a variety of amenities, including restaurants, cafAOs, and retail services, enhancing convenience for employees and visitors.