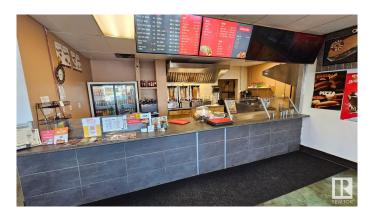

### \$139,000

0 Bedroom, 0.00 Bathroom, Business on 0.00 Acres

Ottewell, Edmonton, AB

This well-established donair shop has been serving the local community for 26 years at the same prime location. No franchise fees - full ownership and flexibility. With a loyal customer base and great visibility, this business is located in a high-traffic area, ensuring a steady flow of customers and strong foot traffic. The shop boasts ample space for seating, making it ideal for dine-in guests while also accommodating a busy takeout operation. Turnkey operation with equipment and systems in place. Great potential for growth with continued success. This is a fantastic opportunity for anyone looking to step into a well-established, profitable business with a great reputation and 4.9 Rating on Google with 150+ reviews. Can expand the menu to include a wider variety of items to cater to a broader audience. Whether you're a seasoned restaurateur or a first-time buyer, this donair shop presents an exciting opportunity. The location is perfect for continued success in the donair and fast-casual food industry.