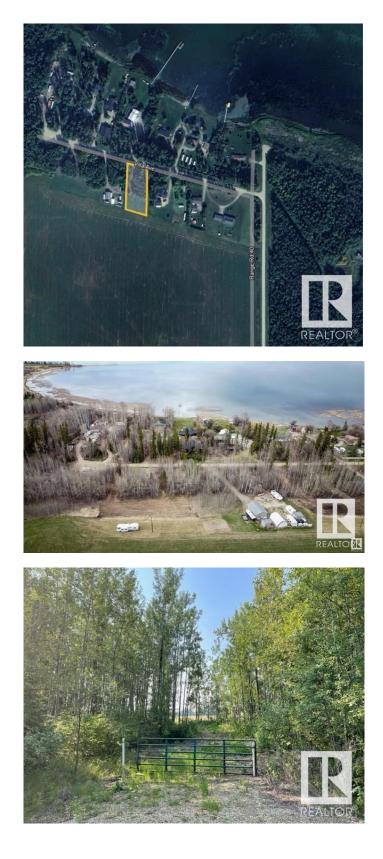

#### \$69,900

0 Bedroom, 0.00 Bathroom, Rural on 0.50 Acres

Thibault Settlement, Rural Lac Ste. Anne County, AB

AMAZING OPPORTUNITY AT A GREAT PRICE PRIVATE PARTIAL TREED WITH CLEARED DRIVEWAYS AND BUILDING SITE. THIS HALF ACRE PARCEL JUST LOCATED OFF THE SOUTH SHORES OF LAC STE ANNE. MINUTES TO ALBERTA **BEACH & A SHORT DRIVE TO DARWELL.** THIS LOT/AREA IS A MUNICIPAL RESERVE ADJACENT TO FARM FIELD DIRECTLY BEHIND. CLEARED ON THE SOUTH END, BUT LINED WITH FOREST ON NORTH PERIMETER FOR PRIVACY! THIS FABULOUS LOT FEATURES PATHWAYS LEADING TO THE LAKE. POWER & GAS AVAILABLE AT PROPERTY LINE. THE PERFECT (SHORT DRIVE FROM EDMONTON) WEEKEND GET AWAY SPOT CLOSE TO WATER AMENITIES OR BUILD YOUR DREAM GETAWAY LAKE HOUSE OR EVEN PARK AN RV / TRAVEL TRAILER AND ENJOY ALL RECREATIONAL ACTIVITIES THAT LAC STE ANNE & ALBERTA BEACH COMMUNITY HAS TO OFFER. 1 MORE ADJACENT LOT ALSO AVAILABLE FOR EVEN A MORE SPACE OR BIGGER HOME! LOT SIZE 96' x 232' APPROX.

## Exterior

Exterior Features Beach Access, Boating, Cul-De-Sac, Flat Site, Golf Nearby, Lake Access Property, Lake View, Level Land, Park/Reserve, Private Setting, Recreation Use, Schools, Shopping Nearby, Treed Lot