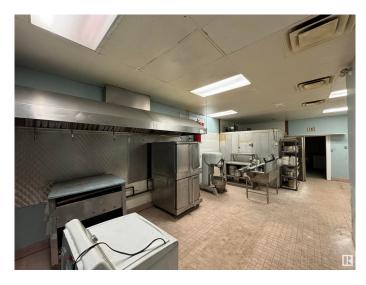

#### \$0

0 Bedroom, 0.00 Bathroom, Retail on 0.00 Acres

Strathcona Junction, Edmonton, AB

Discover this prime leasing opportunity on Calgary Trail in Edmonton. This free-standing property, spanning 5,000 square feet across two levels, and conveniently located between Gateway Blvd and Calgary Trail. The main floor is open with large windows and has a commercial kitchen with walk-in coolers and 12 foot canopy already in place. Upstairs offers many options, office space or added flexibility, with potential for a rooftop patio. Four parking stalls included at the rear and ample street parking, accessibility is seamless. Positioned on Calgary Trail Southbound, this location ensures high visibility and exposure. Perfect for a range of businesses.