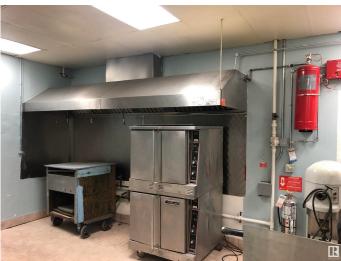

#### \$0

0 Bedroom, 0.00 Bathroom, Retail on 0.00 Acres

Strathcona Junction, Edmonton, AB

Discover this prime leasing opportunity on Calgary Trail in Edmonton. This free-standing property, spanning 5,000 square feet across two levels, and conveniently located between Gateway Blvd and Calgary Trail. The main floor is open with large windows and has a commercial kitchen with walk-in coolers and 12 foot canopy already in place. Upstairs offers many options, office space or added flexibility, with potential for a rooftop patio. Four parking stalls included at the rear and ample street parking, accessibility is seamless. Positioned on Calgary Trail Southbound, this location ensures high visibility and exposure. Perfect for a range of businesses.