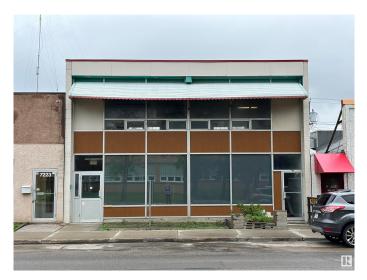

# \$0 - 7221 104 Street, Edmonton

MLS® #E4420956

#### \$0

0 Bedroom, 0.00 Bathroom, Retail on 0.00 Acres

Strathcona Junction, Edmonton, AB

Discover this prime leasing opportunity on Calgary Trail in Edmonton. This free-standing property, spanning 5,000 square feet across two levels, and conveniently located between Gateway Blvd and Calgary Trail. The main floor is open with large windows and has a commercial kitchen with walk-in coolers and 12 foot canopy already in place. Upstairs offers many options, office space or added flexibility, with potential for a rooftop patio. Four parking stalls included at the rear and ample street parking, accessibility is seamless. Positioned on Calgary Trail Southbound, this location ensures high visibility and exposure. Perfect for a range of businesses.