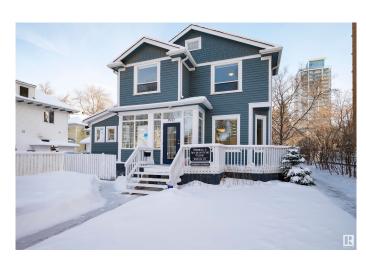

### \$899,900

0 Bedroom, 0.00 Bathroom, Office on 0.00 Acres

Downtown (Edmonton), Edmonton, AB

Discover a mixed-use property in a prime Downtown/Grandin location. This unique house, zoned CB2, combines professional and residential space. Features updated plumbing, electrical systems, and a reinforced foundation. The main floor, currently a medical office, includes 6 offices with plumbing, 1 without plumbing, and a reception area. Ideal for professional offices, esthetics, daycare, or other commercial uses. The upper level has a 2-bedroom loft with separate access, perfect for live-up, work-down or additional commercial space. Situated on a 50x150 lot, suitable for future redevelopment with parking for up to 8 vehicles. Handicap accessible and one block from River Valley access, within walking distance to Edmonton General Hospital and downtown amenities, including LRT station. Don't miss this rare opportunity.

Built in 1916