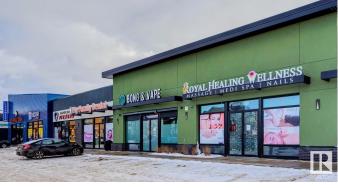

#### \$104,000

0 Bedroom, 0.00 Bathroom, Retail on 0.00 Acres

Charlesworth, Edmonton, AB

Discover your next business venture with this Fully Built-out Wellness Salon & Spa 1525 sq.ft.ű (ASSET SALE)offering a luxurious blend of massage, pedicure, and manicure services. This impeccably designed space provides an unparalleled experience for clients and is ready for immediate operation by its new owner. Prime Location Situated in a high-traffic area with excellent visibility and ample parking, attracting a loyal clientele and walk-ins. Fully Equipped: premium massage tables, luxury pedicure chairs with built-in massage functionality, manicure stations, Stylish Design: Modern and chic interiors with soothing lighting, premium flooring, and comfortable seating to enhance the customer experience. Multiple Treatment Rooms: Private, soundproof rooms for massage therapy or other wellness treatments, ensuring maximum comfort and privacy. Average Household Income \$115,210.