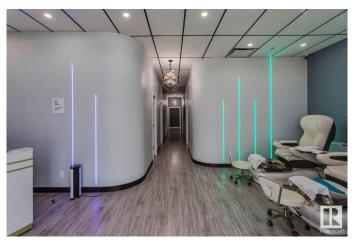

#### \$104,000

0 Bedroom, 0.00 Bathroom, Retail on 0.00 Acres

Charlesworth, Edmonton, AB

Discover your next business venture with this Fully Built-out Wellness Salon & Spa 1525 sq.ft.ű (ASSET SALE)offering a luxurious blend of massage, pedicure, and manicure services. This impeccably designed space provides an unparalleled experience for clients and is ready for immediate operation by its new owner. Prime Location Situated in a high-traffic area with excellent visibility and ample parking, attracting a loyal clientele and walk-ins. Fully Equipped: premium massage tables, luxury pedicure chairs with built-in massage functionality, manicure stations, Stylish Design: Modern and chic interiors with soothing lighting, premium flooring, and comfortable seating to enhance the customer experience. Multiple Treatment Rooms: Private, soundproof rooms for massage therapy or other wellness treatments, ensuring maximum comfort and privacy. Average Household Income \$115,210.