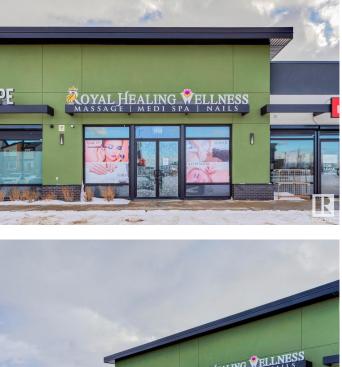

#### \$104,000

0 Bedroom, 0.00 Bathroom, Retail on 0.00 Acres

Charlesworth, Edmonton, AB

Discover your next business venture with this Fully Built-out Wellness Salon & Spa 1525 sq.ft.ű (ASSET SALE)offering a luxurious blend of massage, pedicure, and manicure services. This impeccably designed space provides an unparalleled experience for clients and is ready for immediate operation by its new owner. Prime Location Situated in a high-traffic area with excellent visibility and ample parking, attracting a loyal clientele and walk-ins. Fully Equipped: premium massage tables, luxury pedicure chairs with built-in massage functionality, manicure stations, Stylish Design: Modern and chic interiors with soothing lighting, premium flooring, and comfortable seating to enhance the customer experience. Multiple Treatment Rooms: Private, soundproof rooms for massage therapy or other wellness treatments, ensuring maximum comfort and privacy. Average Household Income \$115,210.