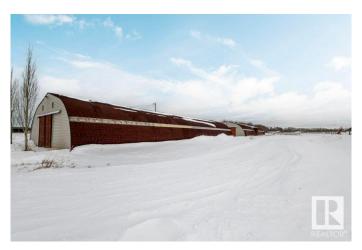

#### \$1,799,000

6 Bedroom, 3.50 Bathroom, 4,857 sqft Rural on 68.07 Acres

None, Rural Leduc County, AB

Rare Opportunity to own this STUNNING COUNTRY ESTATE on 68 ACRES, offering luxury and tranquility while staying connected to New Sarepta, Leduc, Beaumont & Edmonton. This 4,857 sq. ft. property features 6 BEDROOMS, 4 BATHS, a gorgeous Kitchen, Den, Family Room and a bright, spacious Living Room with massive windows and natural light. The luxurious Primary Suite boasts a spa-like ensuite and walk-in closet. Upstairs laundry adds convenience, while the triple oversized heated garage and detached garage provide ample storage. Outdoors, enjoy a meticulously landscaped yard and TWO 40x100 BARNS, previously used for an EQUESTRIAN OPERATIONâ€"ideal for horse enthusiasts or new ventures. Whether you're seeking a private retreat, hobby farm, or equestrian estate, this property offers endless possibilities!