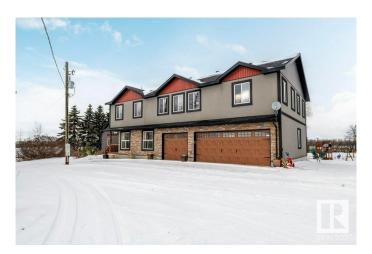

#### \$1,799,000

6 Bedroom, 3.50 Bathroom, 4,857 sqft Rural on 68.07 Acres

None, Rural Leduc County, AB

Rare Opportunity to own this STUNNING COUNTRY ESTATE on 68 ACRES, offering luxury and tranquility while staying connected to New Sarepta, Leduc, Beaumont & Edmonton. This 4,857 sq. ft. property features 6 BEDROOMS, 4 BATHS, a gorgeous Kitchen, Den, Family Room and a bright, spacious Living Room with massive windows and natural light. The luxurious Primary Suite boasts a spa-like ensuite and walk-in closet. Upstairs laundry adds convenience, while the triple oversized heated garage and detached garage provide ample storage. Outdoors, enjoy a meticulously landscaped yard and TWO 40x100 BARNS, previously used for an EQUESTRIAN OPERATIONâ€"ideal for horse enthusiasts or new ventures. Whether you're seeking a private retreat, hobby farm, or equestrian estate, this property offers endless possibilities!

#### **Essential Information**

MLS® # E4421150 Price \$1,799,000

Bedrooms 6

Bathrooms 3.50

Full Baths 3

Half Baths 1

Square Footage 4,857

Acres 68.07 Year Built 1940

Type Rural

Sub-Type Detached Single Family

Style 2 Storey

Status Active