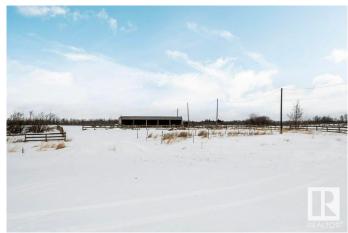

#### \$1,799,000

6 Bedroom, 3.50 Bathroom, 4,857 sqft Rural on 68.07 Acres

None, Rural Leduc County, AB

Rare Opportunity to own this STUNNING COUNTRY ESTATE on 68 ACRES, offering luxury and tranquility while staying connected to New Sarepta, Leduc, Beaumont & Edmonton. This 4,857 sq. ft. property features 6 BEDROOMS, 4 BATHS, a gorgeous Kitchen, Den, Family Room and a bright, spacious Living Room with massive windows and natural light. The luxurious Primary Suite boasts a spa-like ensuite and walk-in closet. Upstairs laundry adds convenience, while the triple oversized heated garage and detached garage provide ample storage. Outdoors, enjoy a meticulously landscaped yard and TWO 40x100 BARNS, previously used for an EQUESTRIAN OPERATIONâ€"ideal for horse enthusiasts or new ventures. Whether you're seeking a private retreat, hobby farm, or equestrian estate, this property offers endless possibilities!