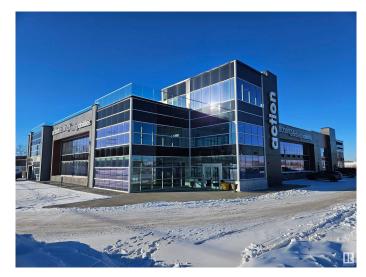

## \$13,995,000

0 Bedroom, 0.00 Bathroom, Industrial on 0.00 Acres

Roper Industrial, Edmonton, AB

Court Ordered Sale. The Former Action Flooring Building offers 57,593 sq.ft.± on a 4.22± acre site, including 1.64± acres of development-ready land. The property is comprised of small and mid sized bays offering developed office, retail showroom and warehouse space with 4 Dock level loading Doors and 6 Grade level loading doors. This property offers an exceptional opportunity for an owner-user to occupy a portion of the premises while leveraging the remaining space to generate additional revenue. The surplus areas present versatile possibilities, including leasing to tenants for steady income or potentially subdividing and condominiumizing the property to maximize its value and market appeal.

# **Community Information**

Address 6810 50 Street

Area Edmonton

Subdivision Roper Industrial

City Edmonton
County ALBERTA

Province AB

Postal Code T6B 2N7