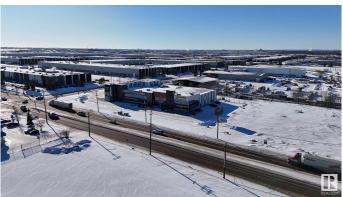

## \$13,995,000

0 Bedroom, 0.00 Bathroom, Industrial on 0.00 Acres

Roper Industrial, Edmonton, AB

Court Ordered Sale. The Former Action Flooring Building offers 57,593 sq.ft.± on a 4.22± acre site, including 1.64± acres of development-ready land. The property is comprised of small and mid sized bays offering developed office, retail showroom and warehouse space with 4 Dock level loading Doors and 6 Grade level loading doors. This property offers an exceptional opportunity for an owner-user to occupy a portion of the premises while leveraging the remaining space to generate additional revenue. The surplus areas present versatile possibilities, including leasing to tenants for steady income or potentially subdividing and condominiumizing the property to maximize its value and market appeal.