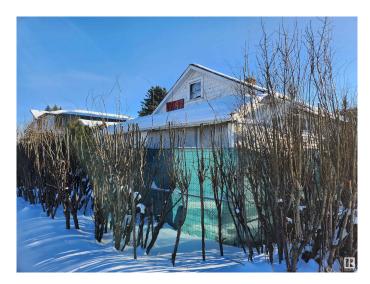

#### \$315,000

0 Bedroom, 0.00 Bathroom, Single Family on 0.00 Acres

Beverly Heights, Edmonton, AB

One block off Ada Blvd, this 50' x 120' corner lot can house your next project, or build your dream home. All utilities to the home have been disconnected. No entry into home. Large double garage 29 x 26. Lot value only.