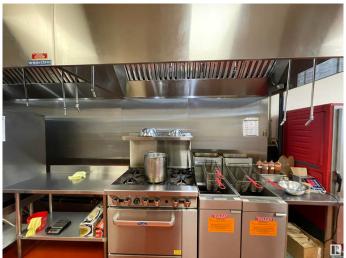

## \$295,000

0 Bedroom, 0.00 Bathroom, Business on 0.00 Acres

Oxford, Edmonton, AB

This 50 Seat Restaurant Located on North Side Of Edmonton In A Shopping Plaza Anchored By Tim Horton's Shoppers Drug Mart, Sace On Food. The Buyer Can Change The Cuisine Subject To Landlord Approval.