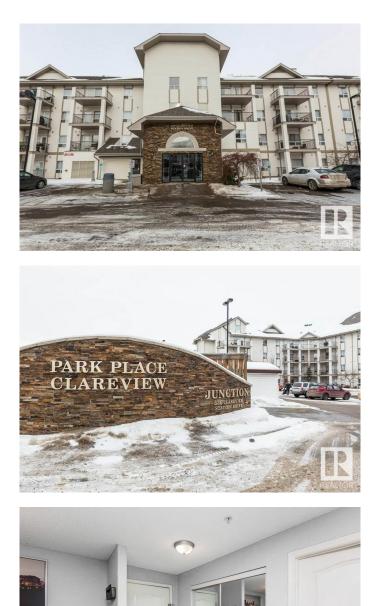

# \$179,900 - 1104 330 Clareview Station Drive, Edmonton

MLS® #E4421334

### \$179,900

2 Bedroom, 2.00 Bathroom, 1,115 sqft Condo / Townhouse on 0.00 Acres

Clareview Town Centre, Edmonton, AB

Need access to LRT? This lovely condo is just steps to transit for ease of getting around. Very spacious with many upgrades this 2 bedroom condo is well laid out with large open living and kitchen/dining area. Most of the flooring has been replaced with a high end laminate. The kitchen boasts new back splash, stainless steel appliances and a moveable island. The master bedroom features a walk in closet and 4 piece ensuite. There is also a second bedroom and 4 pce bathroom. There is plenty of storage and in-suite laundry. There are patio doors that lead to south facing patio if you want to sit out on a summer evening. You don't need a gym membership - there are facilities on site for your convenience. Excellent location if you are a student or professional looking for easy access to downtown or U or A. Other amenities are within walking distance or a short drive. Exceptional value for all this square footage!