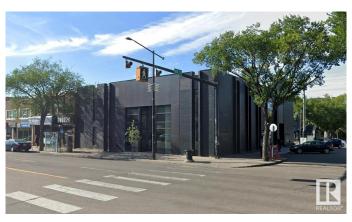

### \$3,950,000

0 Bedroom, 0.00 Bathroom, Office on 0.00 Acres

Garneau, Edmonton, AB

Unique opportunity to purchase the historic Merchants Block, a highly coveted retail/office building fronting Whyte Avenue with exposure to 25,100 vehicles per day. This architecturally prominent building offers retailers and professionals a rare opportunity to secure a high exposure, corner location in Edmonton's trendiest shopping corridor. 12,670 sq.ft.± over three floors consisting of main floor retail space and two floors of developed space suitable for a wide number of professional or medical users. Ample rear and dedicated parking stalls. Rare street front customer parking opportunities along 108 Street. Immediate access to numerous restaurants, shops, bus/LRT stations, and running/biking trails in the River Valley. In 2019, the Base Building underwent extensive upgrades totaling \$500,000 in investment.