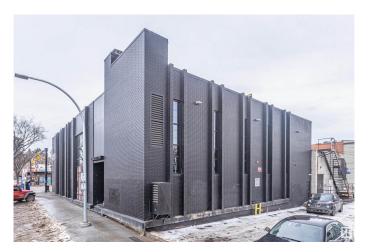

### \$3,950,000

0 Bedroom, 0.00 Bathroom, Office on 0.00 Acres

Garneau, Edmonton, AB

Unique opportunity to purchase the historic Merchants Block, a highly coveted retail/office building fronting Whyte Avenue with exposure to 25,100 vehicles per day. This architecturally prominent building offers retailers and professionals a rare opportunity to secure a high exposure, corner location in Edmonton's trendiest shopping corridor. 12,670 sq.ft.± over three floors consisting of main floor retail space and two floors of developed space suitable for a wide number of professional or medical users. Ample rear and dedicated parking stalls. Rare street front customer parking opportunities along 108 Street. Immediate access to numerous restaurants, shops, bus/LRT stations, and running/biking trails in the River Valley. In 2019, the Base Building underwent extensive upgrades totaling \$500,000 in investment.