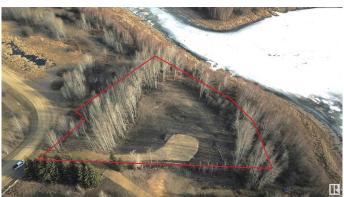

#### \$239,900

0 Bedroom, 0.00 Bathroom, Rural on 1.35 Acres

Star Lake Estates, Rural Parkland County, AB

Build Your Dream Home on the Shores of Star Lake Estates Nestled on the pristine shores of Star Lake Estates, this exceptional 1.35-acre lakefront property offers over 350 feet of breathtaking waterfront access. This lot provides the perfect combination of privacy and natural beauty. Surrounded by lush trees and bordered by a 20-acre Environmental Reserve on one side, you'II enjoy unmatched tranquility and serenity. This lot is ideal for a walkout-style home, offering endless possibilities for your custom design. Imagine waking up to stunning lake views, with the sounds of nature as your backdrop. Located just 20 minutes from Stony Plain, 25 minutes from Spruce Grove, and 40 minutes from Edmonton, you can enjoy the perfect balance of peaceful country living while being close to urban conveniences. Seize this rare opportunity to own a piece of paradise and start planning your dream home for 2025. This is the perfect place to build a lifetime of memories.