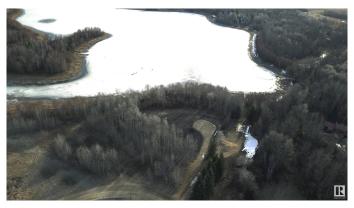

#### \$239,900

0 Bedroom, 0.00 Bathroom, Rural on 1.35 Acres

Star Lake Estates, Rural Parkland County, AB

Build Your Dream Home on the Shores of Star Lake Estates Nestled on the pristine shores of Star Lake Estates, this exceptional 1.35-acre lakefront property offers over 350 feet of breathtaking waterfront access. This lot provides the perfect combination of privacy and natural beauty. Surrounded by lush trees and bordered by a 20-acre Environmental Reserve on one side, you'II enjoy unmatched tranquility and serenity. This lot is ideal for a walkout-style home, offering endless possibilities for your custom design. Imagine waking up to stunning lake views, with the sounds of nature as your backdrop. Located just 20 minutes from Stony Plain, 25 minutes from Spruce Grove, and 40 minutes from Edmonton, you can enjoy the perfect balance of peaceful country living while being close to urban conveniences. Seize this rare opportunity to own a piece of paradise and start planning your dream home for 2025. This is the perfect place to build a lifetime of memories.