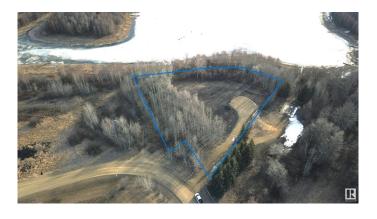

#### \$239,900

0 Bedroom, 0.00 Bathroom, Rural on 1.35 Acres

Star Lake Estates, Rural Parkland County, AB

Build Your Dream Home on the Shores of Star Lake Estates Nestled on the pristine shores of Star Lake Estates, this exceptional 1.35-acre lakefront property offers over 350 feet of breathtaking waterfront access. This lot provides the perfect combination of privacy and natural beauty. Surrounded by lush trees and bordered by a 20-acre Environmental Reserve on one side, you'II enjoy unmatched tranquility and serenity. This lot is ideal for a walkout-style home, offering endless possibilities for your custom design. Imagine waking up to stunning lake views, with the sounds of nature as your backdrop. Located just 20 minutes from Stony Plain, 25 minutes from Spruce Grove, and 40 minutes from Edmonton, you can enjoy the perfect balance of peaceful country living while being close to urban conveniences. Seize this rare opportunity to own a piece of paradise and start planning your dream home for 2025. This is the perfect place to build a lifetime of memories.