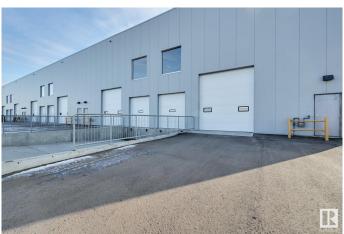

#### \$0

0 Bedroom, 0.00 Bathroom, Industrial on 0.00 Acres

Mistatim Industrial, Edmonton, AB

The property is 6,400 sq.ft.± of Office/Warehouse Space. It features both grade and dock loading. Conveniently located just off 137 Avenue and 156 Street, the site offers quick access to major routes, including St. Albert Trail, Yellowhead Trail, and Anthony Henday Drive. This property is ideal for businesses in manufacturing, transportation and logistics, retail showrooms, and more.