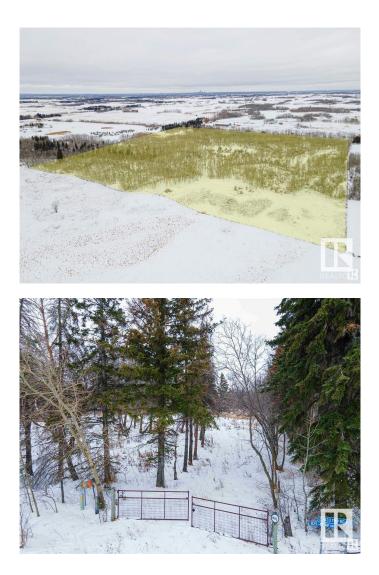

#### \$2,000,000

0 Bedroom, 0.00 Bathroom, Single Family on 0.00 Acres

Edmonton South East, Edmonton, AB

39.12 ACRES : ONCE-IN-A-LIFETIME CHANCE TO OWN A SPACIOUS AND VERSATILE PROPERTY WITHIN CITY LIMITS. Endless Possibilities Await Seize this incredible opportunity to own 39.12 acres of beautifully treed land in South Edmonton! Conveniently located between Edmonton and Beaumont, this expansive property offers the perfect blend of privacy, nature, and future potential. Whether you envision a secluded weekend retreat, a private estate, or a strategic investment for future development, this property delivers. Situated along 41 Avenue between 17 Street and Meridian Street, the location is ideal as Edmonton continues its rapid expansion.Whether you're looking to build your dream estate, establish a getaway surrounded by nature, or explore development opportunities in a high-growth area, this is a must-see! Don't miss your chance to own a piece of Edmonton's future. With its prime location, natural beauty, and unlimited potential, this is an opportunity you don't want to miss! A definite must-see!