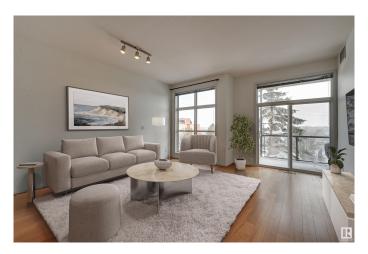

### \$239,900

2 Bedroom, 1.00 Bathroom, 842 sqft Condo / Townhouse on 0.00 Acres

Riverdale, Edmonton, AB

Beautiful Riverdale Condo! This unit has been perfectly maintained and is move in ready. Hardwood flooring flows throughout the spacious open concept living space. The kitchen offers tons of white cabinetry, stainless steel appliances and overlooks the dining and living area. The living room boasts a large wall of windows with a fantastic view. A large balcony offers room to sit and enjoy the outdoors or BBQ. The spacious primary bedroom has a large closet and opens directly to the jack-and-jill style full bathroom. A second bedroom offers more space and also makes for an ideal office/den. Heated underground parking! Very well managed building.