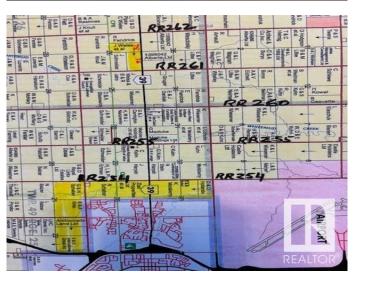

#### \$1,842,468

0 Bedroom, 0.00 Bathroom, Rural on 76.00 Acres

None, Rural Leduc County, AB

Amazing parcel of land 76 acres, located on HWY39 and RR 261 in the southwest corner. Excellent HWY 39 location. 37.07 acres, more or less, out of 76 acres are already rezoned to : INDUSTRIAL / Agricultural RESOURCE District and 38.93 acres are still agricultural. Great piece of land for Highway Industrial / Agri Business type of uses. Another piece - 78 acres immediately west of these 76 acres are also available for sale for : \$ 1,014,000 / \$13,000 an acre. 78 acres are also located on HWY 39 between RR 261 & 262 in Leduc county. These Lands are well located right on HWY, only 3 miles West of city of Leduc & Edmonton International Airport. Easy Access to HWY 60 & QEII (HWY2) via HWY 39.