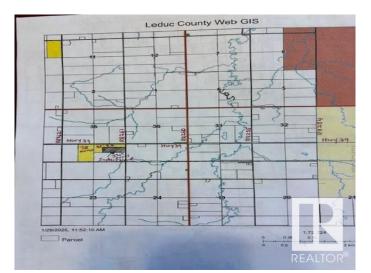

#### \$1,842,468

0 Bedroom, 0.00 Bathroom, Rural on 76.00 Acres

None, Rural Leduc County, AB

Amazing parcel of land 76 acres, located on HWY39 and RR 261 in the southwest corner. Excellent HWY 39 location. 37.07 acres, more or less, out of 76 acres are already rezoned to : INDUSTRIAL / Agricultural RESOURCE District and 38.93 acres are still agricultural. Great piece of land for Highway Industrial / Agri Business type of uses. Another piece - 78 acres immediately west of these 76 acres are also available for sale for : \$ 1,014,000 / \$13,000 an acre. 78 acres are also located on HWY 39 between RR 261 & 262 in Leduc county. These Lands are well located right on HWY, only 3 miles West of city of Leduc & Edmonton International Airport. Easy Access to HWY 60 & QEII (HWY2) via HWY 39.