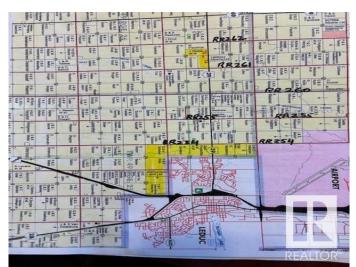

#### \$1,842,468

0 Bedroom, 0.00 Bathroom, Rural on 76.00 Acres

None, Rural Leduc County, AB

Amazing parcel of land 76 acres, located on HWY39 and RR 261 in the southwest corner. Excellent HWY 39 location. 37.07 acres, more or less, out of 76 acres are already rezoned to : INDUSTRIAL / Agricultural RESOURCE District and 38.93 acres are still agricultural. Great piece of land for Highway Industrial / Agri Business type of uses. Another piece - 78 acres immediately west of these 76 acres are also available for sale for : \$ 1,014,000 / \$13,000 an acre. 78 acres are also located on HWY 39 between RR 261 & 262 in Leduc county. These Lands are well located right on HWY, only 3 miles West of city of Leduc & Edmonton International Airport. Easy Access to HWY 60 & QEII (HWY2) via HWY 39.